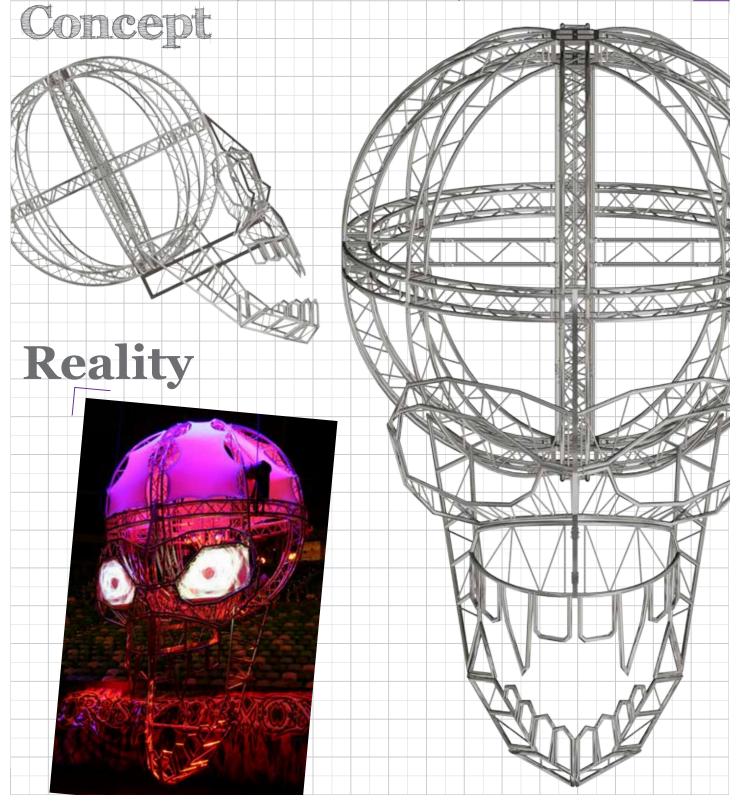

## **Truss Skull**

Brief: "Can we build a skull from truss?"

Solution: Here at DQ we believe truss can be used to build anything so of course the answer was "Yes!" This 9m tall truss skull was one of our most challenging custom truss designs as it took a while to get the form and "personality" of the skull right. Trepidation from factory staff in making and building such an unusual structure soon turned into excitement and pride when they completed the fabrication. As with any custom designs, we used as many standard truss components as we could so that they could be used in other everyday applications (ensuring the production company achieves a much faster return on investment). The skull structure has won an international award and been copied in countries as far afield as Mexico City.