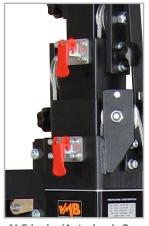

Easy to assemble and carry, it can fit in the boot of a car. It is composed of two (2) steel profiles with high resistant, anti-torsion steel cable and guided through reinforced pulleys. A wide range of accessories are available for this compact telescopic lifter. As will all our lifting towers safety is guaranteed with our ALS automatic locks, patented and exclusive to VMB Prolifts.