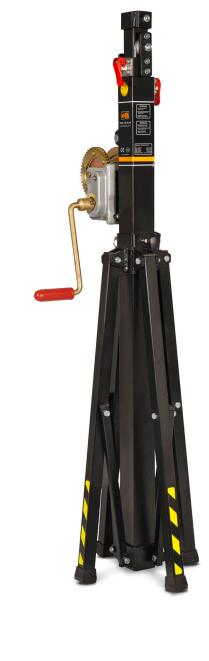

## 3.8m / 125kg TELESCOPIC TOWERLIFT

## VMB TE-034B

The most compact lifting tower in our range. It is recommended for level, flat floors such as stages, terraces and indoor applications. Designed to maintain a perfect balance between lightness and strength, weighing only 21kg, this lifter can load 125kg to a height 3.8m.

Easy to assemble and carry, it can fit in the boot of a car. It is composed of two (2) steel profiles with high resistant, anti-torsion steel cable and guided through reinforced pulleys. A wide range of accessories are available for this compact telescopic lifter. As will all our lifting towers safety is guaranteed with our ALS automatic locks, patented and exclusive to VMB Prolifts.

## TECHNICAL SPECIFICATIONS

| Maximum Height | 3.0m (12.5')                                 |
|----------------|----------------------------------------------|
| Maximum Load   | 125.0kg (275lb)                              |
| Safety         | ALS (Auto Lock Security)                     |
| Work Surface   | 1.5m x 1.5m (4.9 x 4.9')                     |
| Folded Height  | 1.26m                                        |
| Winch          | 450kg (990lb)                                |
| Adaptor        | 35mm (VMB PSU-034 / VMB PSU-06 / VMB PSA-01) |
| Weight         | 21.0kg                                       |