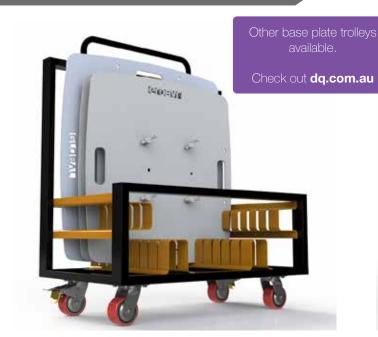

### **Base Plate Trolley**

# 8 Unit Base Plate Trolley to suit F33/34 800x800x6mm Base Plates

The Global Truss base plate trolleys are the ultimate base plate storage system. Built from steel, its rigid frame allows for easy loading and unloading of base plates. Industrial grade swivel wheels which also allows a free pivoting motion with brakes included.

Designed for base plates to be stacked vertically in place, the trolley allows space between each slot to also include base plate spigots, saving you time when you get to each gig.

You can now easily stack away 600mm, 800mm, 900mm or 1000mm base plates!

#### TECHNICAL SPECIFICATIONS

Steel Frame Fabrication powder coated black

Suitable for both F33/34 Truss 800x800x6mm and F44P Truss steel base plates with spigots attached

100mm@ Extra Heavy Duty Swivel Castors for easy manouevrability