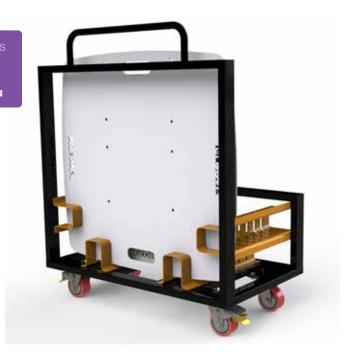

# 12 Unit Base Plate Trolley to suit 600x600x6mm Base Plates

Steel Frame Fabrication powder coated black

Suitable for Curtain Call 600x600x6mm Steel Base Plates (CC 50403-1) and Base Plate Spigots (CC 50401)

100mmØ Extra Heavy Duty Swivel Castors for easy manouevrability

 Maximum weight load
 400kg

 Weight (empty)
 62.5kg

 Dimensions
 870mmW x 580mmD x 1015mmH

Two person operation recommended for safe handling.