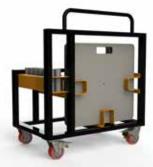

### **Base Plate Trolley**

# 8 Unit Base Plate Trolley to suit F33/34 800x800x6mm Base Plates

The Global Truss base plate trolleys are the ultimate base plate storage system. Built from steel, its rigid frame allows for easy loading and unloading of base plates. Industrial grade swivel wheels which also allows a free pivoting motion with brakes included.

Designed for base plates to be stacked vertically in place, the trolley allows space between each slot to also include base plate spigots, saving you time when you get to each gig.

You can now easily stack away 600mm, 800mm, 900mm or 1000mm base plates!

#### TECHNICAL SPECIFICATIONS

Steel Frame Fabrication powder coated black

Suitable for both F33/34 Truss 800x800x6mm and F44P Truss steel base plates with spigots attached

100mm@ Extra Heavy Duty Swivel Castors for easy manouevrability

| Maximum weight load | 400kg                     |
|---------------------|---------------------------|
| Weight (empty)      | 62.5kg                    |
| Dimensions          | 975mmW x 580mmD x 1185mmH |

Two person operation recommended for safe handling.