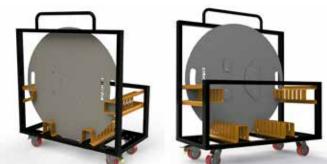

## 8 Unit Base Plate Trolley to suit A33/34 1000mmØ Base Plates

| Steel Frame Fabrication powder coated black                        |                            |
|--------------------------------------------------------------------|----------------------------|
| Suitable for A33/A34 1000mmØ Steel Base Plates (GT BP-A33/34S100D) |                            |
| 100mmØ Extra Heavy Duty Swivel Castors for easy manouevrability    |                            |
| Maximum weight load                                                | 400kg                      |
| Weight (empty)                                                     | 62.5kg                     |
| Dimensions                                                         | 1085mmW x 580mmD x 1285mmH |
|                                                                    |                            |