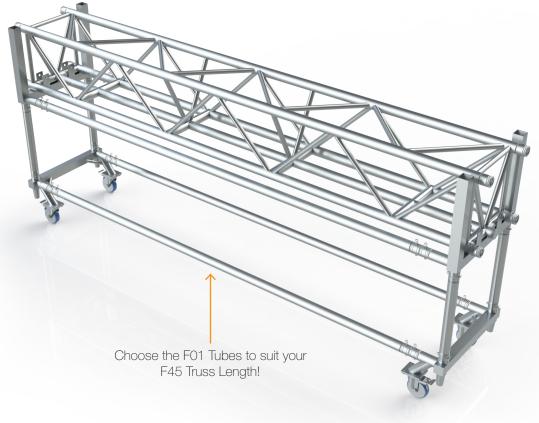

Recently, we have recently developed a new line of quality pre-rig truss dollies from Global Truss to the Australian market. Built using standard off-the-shelf F01 Tubes and specially designed aluminium end frames, its rigid structure allows for easy loading and unloading of your F45 truss.

Easily transform your existing, or new, line of F45 5 Chord Truss into a pre-rig system!

\*Height can easily be adjusted by increasing/decreasing truss spacers or F01 Tube lengths