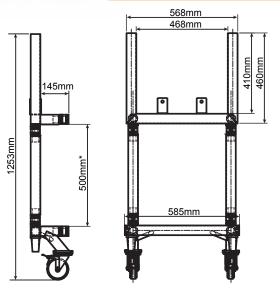

Easily transform your existing, or new, line of F45 5 Chord Truss into a pre-rig system!

\*Height can easily be adjusted by increasing/decreasing truss spacers or F01 Tube lengths

## F45 DOLLY SPECIFICATIONS

| Tube Material           | EN AW 6082 T6                                             |
|-------------------------|-----------------------------------------------------------|
| End Socket Material     | EN AW 6082 T6                                             |
| Conical Spigot Material | EN AW 6011                                                |
| Steel Pin Material      | 8.8 grade                                                 |
| Tube Dimension          | 50mmØ                                                     |
| Connectors included     | 4x Conical Spigots, Pins & R-Clips included per End Frame |