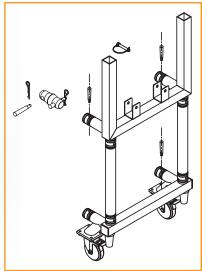

Recently, we have recently developed a new line of quality pre-rig truss dollies from Global Truss to the Australian market. Built using standard off-the-shelf F01 Tubes and specially designed aluminium end frames, its rigid structure allows for easy loading and unloading of your F45 truss.

## F45 DOLLY SPECIFICATIONS

| Tube Material           | EN AW 6082 T6                                             |
|-------------------------|-----------------------------------------------------------|
| End Socket Material     | EN AW 6082 T6                                             |
| Conical Spigot Material | EN AW 6011                                                |
| Steel Pin Material      | 8.8 grade                                                 |
| Tube Dimension          | 50mmØ                                                     |
| Connectors included     | 4x Conical Spigots, Pins & R-Clips included per End Frame |