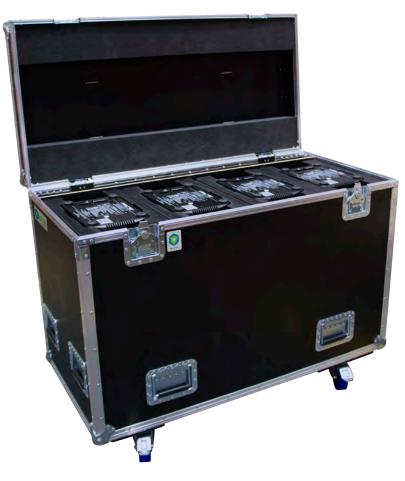

#### **Quad Ayrton Mistral Cases:**

- 9mm Textured Laminate Scandanavian Plywood construction with internal protective coating for added material stability and resistance to moisture
- Designed to house 4 x Ayrton Mistral light boots
- 8 x Large Recessed Sprung handles
- 2 x High quality lid hinges with click-stop mechanism fixing the lid of the case at 90° angle
- Heavy Duty European designed and made hardware and accessories including

2x brake castors

- Built-in zinc plated castor dishes to allow cases to stack
- Designed to suit Australian truck pack dimensions