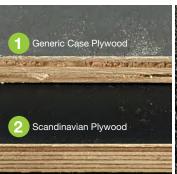

### PLYWOOD CONSTRUCTION

Ovation Cases are constructed from Adam Hall's Scandinavian Birch ply<sup>(2)</sup>, which is one of the highest quality road case material in the world. It has a textured surface with a protective coating for added material stability and resistance to moisture.