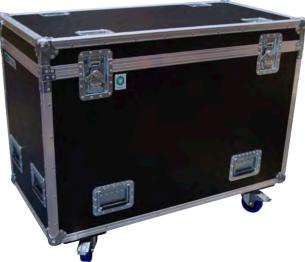

#### **Quad Ayrton Mistral Cases:**

- 9mm Textured Laminate Scandanavian Plywood construction with internal protective coating for added material stability and resistance to moisture
- Designed to house 4 x Ayrton Mistral light boots
- 8 x Large Recessed Sprung handles
- 2 x High quality lid hinges with click-stop mechanism fixing the lid of the case at 90° angle
- Heavy Duty European designed and made hardware and accessories including

2x brake castors

- Built-in zinc plated castor dishes to allow cases to stack
- Designed to suit Australian truck pack dimensions