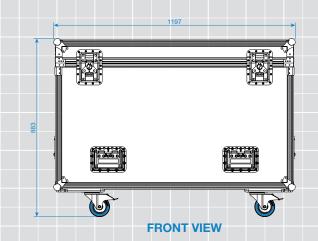

#### **Quad Ayrton Mistral Cases:**

- 9mm Textured Laminate Scandanavian Plywood construction with internal protective coating for added material stability and resistance to moisture
- Designed to house 4 x Ayrton Mistral light boots
- 8 x Large Recessed Sprung handles
- 2 x High quality lid hinges with click-stop mechanism fixing the lid of the case at 90° angle
- Heavy Duty European designed and made hardware and accessories including

2x brake castors

- Built-in zinc plated castor dishes to allow cases to stack
- Designed to suit Australian truck pack dimensions