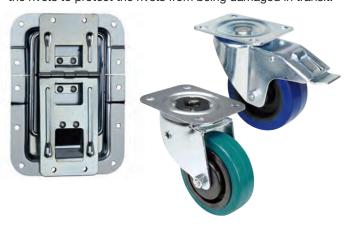

The hardware have an additional layer of sheet metal riveted into the main dish and are also designed with a rivet protection channel<sup>(7)</sup>, which means they have grooves around the rivets to protect the rivets from being damaged in transit.

2x brake castors

- Built-in zinc plated castor dishes to allow cases to stack
- Designed to suit Australian truck pack dimensions