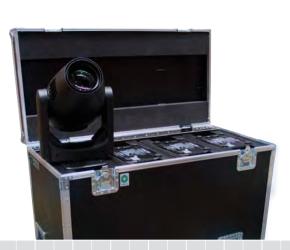

#### **Quad Ayrton Mistral Cases:**

- 9mm Textured Laminate Scandanavian Plywood construction with internal protective coating for added material stability and resistance to moisture
- Designed to house 4 x Ayrton Mistral light boots
- 8 x Large Recessed Sprung handles
- 2 x High quality lid hinges with click-stop mechanism fixing the lid of the case at 90° angle
- Heavy Duty European designed and made hardware and accessories including