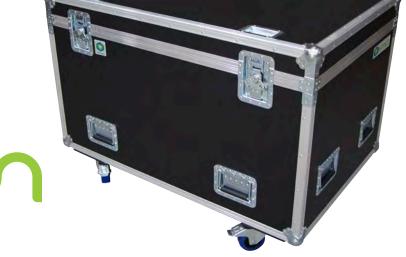

#### **Quad Ayrton Mistral Cases:**

- 9mm Textured Laminate Scandanavian Plywood construction with internal protective coating for added material stability and resistance to moisture
- Designed to house 4 x Ayrton Mistral light boots
- 8 x Large Recessed Sprung handles
- 2 x High quality lid hinges with click-stop mechanism fixing the lid of the case at 90° angle
- Heavy Duty European designed and made hardware and accessories including

2x brake castors

- Built-in zinc plated castor dishes to allow cases to stack
- Designed to suit Australian truck pack dimensions