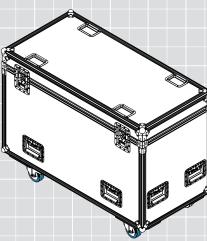

#### **Quad Ayrton Mistral Cases:**

- 9mm Textured Laminate Scandanavian Plywood construction with internal protective coating for added material stability and resistance to moisture
- Designed to house 4 x Ayrton Mistral light boots
- 8 x Large Recessed Sprung handles
- 2 x High quality lid hinges with click-stop mechanism fixing the lid of the case at 90° angle
- Heavy Duty European designed and made hardware and accessories including

2x brake castors

- Built-in zinc plated castor dishes to allow cases to stack
- Designed to suit Australian truck pack dimensions