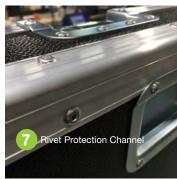

The hardware have an additional layer of sheet metal riveted into the main dish and are also designed with a rivet protection channel<sup>(7)</sup>, which means they have grooves around the rivets to protect the rivets from being damaged in transit.