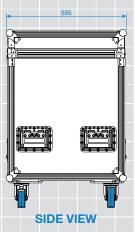

#### **Quad Ayrton Mistral Cases:**

- 9mm Textured Laminate Scandanavian Plywood construction with internal protective coating for added material stability and resistance to moisture
- Designed to house 4 x Ayrton Mistral light boots
- 8 x Large Recessed Sprung handles
- 2 x High quality lid hinges with click-stop mechanism fixing the lid of the case at 90° angle
- Heavy Duty European designed and made hardware and accessories including

2x brake castors

- Built-in zinc plated castor dishes to allow cases to stack
- Designed to suit Australian truck pack dimensions