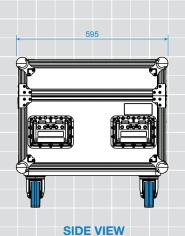

### 4 Unit Collider FC Strobe Ovation Road Case Features:

- 9mm Textured Laminate Scandanavian Plywood construction with internal protective coating for added material stability and resistance to moisture
- Designed to house 4 x Collider FC Strobes
- 2 x Large Cranked Butterfly Latches
- 4 x Large Recessed Sprung handles with Rivet Protection
- 2 x Large Cranked Lid Stay with Steel Piano Hinge with click-stop mechanism locking the lid at 90° angle
- 4 x Cranked Steel Galvanised Steel Castor Dishes for easy-stack support
- Heavy Duty European designed and made hardware and accessories
- Custom built in-house to customer requirements
- Designed to suit Australian truck pack width dimensions