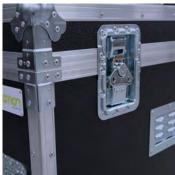

Ovation Cases benefit from a complete hinge functionality which includes, and not limited to, piano hinges, butterfly hinges and hinged lid stays. The new Adam Hall hinges have a thicker profile and are a lot stronger than most road case hardware. They also align perfectly with the grooves on the lid stays.