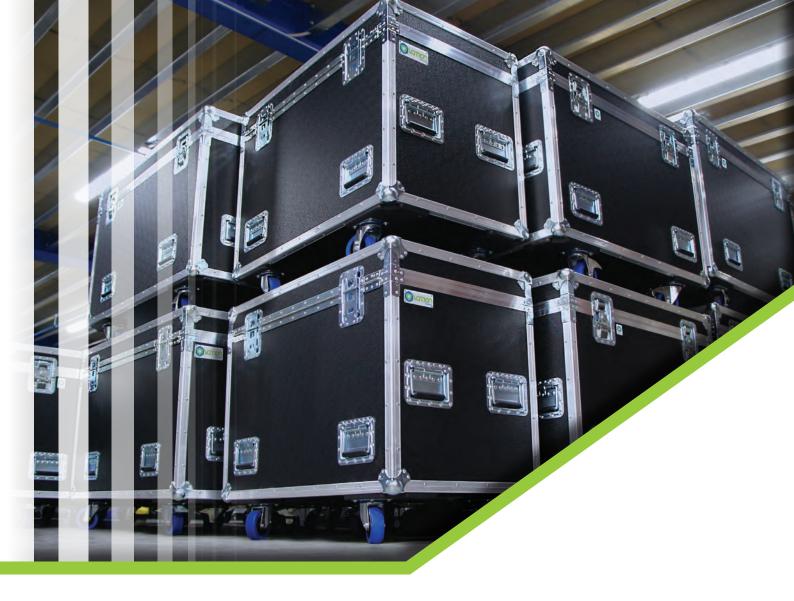

### 4 Unit Collider FC Strobe Ovation Road Case Features:

- 9mm Textured Laminate Scandanavian Plywood construction with internal protective coating for added material stability and resistance to moisture
- Designed to house 4 x Collider FC Strobes
- 2 x Large Cranked Butterfly Latches
- 4 x Large Recessed Sprung handles with Rivet Protection
- 2 x Large Cranked Lid Stay with Steel Piano Hinge with click-stop mechanism locking the lid at 90° angle
- 4 x Cranked Steel Galvanised Steel Castor Dishes for easy-stack support
- Heavy Duty European designed and made hardware and accessories
- Custom built in-house to customer requirements
- Designed to suit Australian truck pack width dimensions