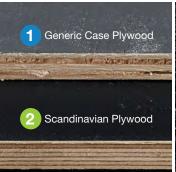

## PLYWOOD CONSTRUCTION

Ovation Cases are constructed from Adam Hall's Scandinavian Birch ply<sup>(2)</sup>, which is one of the highest quality road case material in the world. It has a textured surface with a protective coating for added material stability and resistance to moisture.

### 4 Unit Collider FC Strobe Ovation Road Case Features:

- 9mm Textured Laminate Scandanavian Plywood construction with internal protective coating for added material stability and resistance to moisture
- Designed to house 4 x Collider FC Strobes
- 2 x Large Cranked Butterfly Latches
- 4 x Large Recessed Sprung handles with Rivet Protection
- 2 x Large Cranked Lid Stay with Steel Piano Hinge with click-stop mechanism locking the lid at 90° angle
- 4 x Cranked Steel Galvanised Steel Castor Dishes for easy-stack support
- Heavy Duty European designed and made hardware and accessories
- Custom built in-house to customer requirements
- Designed to suit Australian truck pack width dimensions