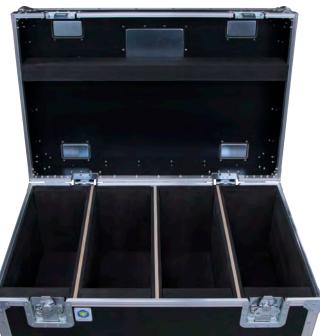

### 4 Unit Collider FC Strobe Ovation Road Case Features:

- 9mm Textured Laminate Scandanavian Plywood construction with internal protective coating for added material stability and resistance to moisture
- Designed to house 4 x Collider FC Strobes
- 2 x Large Cranked Butterfly Latches
- 4 x Large Recessed Sprung handles with Rivet Protection
- 2 x Large Cranked Lid Stay with Steel Piano Hinge with click-stop mechanism locking the lid at 90° angle
- 4 x Cranked Steel Galvanised Steel Castor Dishes for easy-stack support
- Heavy Duty European designed and made hardware and accessories
- Custom built in-house to customer requirements
- Designed to suit Australian truck pack width dimensions