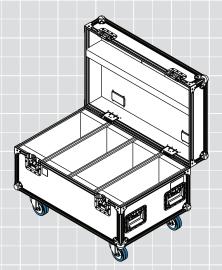

### 4 Unit Collider FC Strobe Ovation Road Case Features:

- 9mm Textured Laminate Scandanavian Plywood construction with internal protective coating for added material stability and resistance to moisture
- Designed to house 4 x Collider FC Strobes
- 2 x Large Cranked Butterfly Latches
- 4 x Large Recessed Sprung handles with Rivet Protection
- 2 x Large Cranked Lid Stay with Steel Piano Hinge with click-stop mechanism locking the lid at 90° angle
- 4 x Cranked Steel Galvanised Steel Castor Dishes for easy-stack support
- Heavy Duty European designed and made hardware and accessories
- Custom built in-house to customer requirements
- Designed to suit Australian truck pack width dimensions