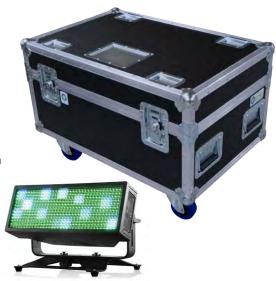

### 4 Unit Collider FC Strobe Ovation Road Case Features:

- 9mm Textured Laminate Scandanavian Plywood construction with internal protective coating for added material stability and resistance to moisture
- Designed to house 4 x Collider FC Strobes
- 2 x Large Cranked Butterfly Latches
- 4 x Large Recessed Sprung handles with Rivet Protection
- 2 x Large Cranked Lid Stay with Steel Piano Hinge with click-stop mechanism locking the lid at 90° angle
- 4 x Cranked Steel Galvanised Steel Castor Dishes for easy-stack support
- Heavy Duty European designed and made hardware and accessories
- Custom built in-house to customer requirements
- Designed to suit Australian truck pack width dimensions