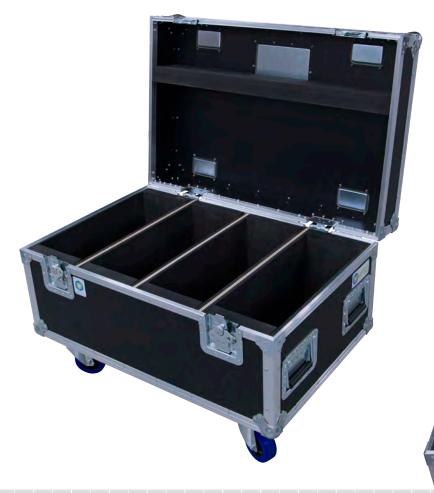

### 4 Unit Collider FC Strobe Ovation Road Case Features:

- 9mm Textured Laminate Scandanavian Plywood construction with internal protective coating for added material stability and resistance to moisture
- Designed to house 4 x Collider FC Strobes
- 2 x Large Cranked Butterfly Latches
- 4 x Large Recessed Sprung handles with Rivet Protection
- 2 x Large Cranked Lid Stay with Steel Piano Hinge with click-stop mechanism locking the lid at 90° angle
- 4 x Cranked Steel Galvanised Steel Castor Dishes for easy-stack support
- Heavy Duty European designed and made hardware and accessories
- Custom built in-house to customer requirements
- Designed to suit Australian truck pack width dimensions