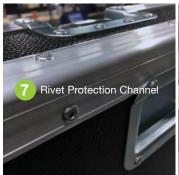

The hardware have an additional layer of sheet metal riveted into the main dish and are also designed with a rivet protection channel<sup>(7)</sup>, which means they have grooves around the rivets to protect the rivets from being damaged in transit.