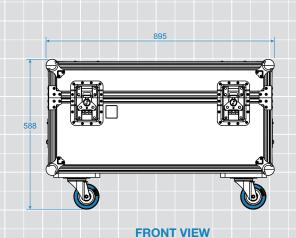

### 4 Unit Collider FC Strobe Ovation Road Case Features:

- 9mm Textured Laminate Scandanavian Plywood construction with internal protective coating for added material stability and resistance to moisture
- Designed to house 4 x Collider FC Strobes
- 2 x Large Cranked Butterfly Latches
- 4 x Large Recessed Sprung handles with Rivet Protection
- 2 x Large Cranked Lid Stay with Steel Piano Hinge with click-stop mechanism locking the lid at 90° angle
- 4 x Cranked Steel Galvanised Steel Castor Dishes for easy-stack support
- Heavy Duty European designed and made hardware and accessories
- Custom built in-house to customer requirements
- Designed to suit Australian truck pack width dimensions