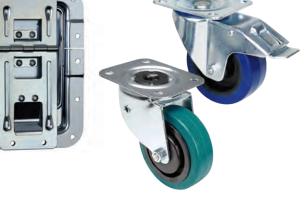

# HARDWARE

The new case hardware from Adam Hall definitely make a big difference in both quality and aesthetics of the cases. There are so many versatile uses for all our road case hardware, much like the case frame materials, the case hardware are designed with heavy duty profiles for added durability to ensure longevity of the case build.

The hardware have an additional layer of sheet metal riveted into the main dish and are also designed with a rivet protection channel<sup>(7)</sup>, which means they have grooves around the rivets to protect the rivets from being damaged in transit.

Ovation Cases benefit from a complete hinge functionality which includes, and not limited to, piano hinges, butterfly hinges and hinged lid stays. The new Adam Hall hinges have a thicker profile and are a lot stronger than most road case hardware. They also align perfectly with the grooves on the lid stays.