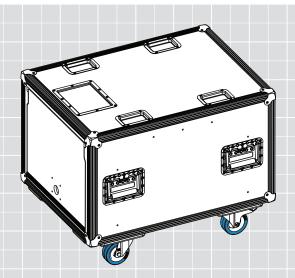

#### 8RU Up & Over Ovation Slam-Latch Rack Mount Case Features:

- 9mm Plywood which is made up of Scandinavian Birch layers glued together with DIN-certified (DIN EN 204) D4 graded glue for maximum stability and resistance to moisture exposure. The ply is also protected by ABS coating on both sides with one side being textured for a more professional unique look and feel.
- Anti-Vibration Rack Mount System designed to reduce impact shock and vibration to your equipment
- 4 x Large Recessed Sprung Handles
- 2 x Steel Galvanised Sliding Latches easily snap shut onto the internal strikers
- Front and rear doors easily slide back into the case when opened for convenient storage when the case is being used no more missing covers!
- 4 x Steel Galvanised Cranked Castor Dishes for easy stacking
- $\bullet$  Heavy Duty European designed and made hardware and accessories including 2 x brake castors
- Custom built in-house to customer rack unit specification(s)