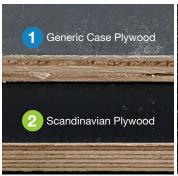

### PLYWOOD CONSTRUCTION

Ovation Cases are constructed from Adam Hall's ply<sup>(2)</sup>, which is specifically engineered for high-performance heavy-duty road cases. Adam Hall plywood is made out of Scandinavian Birch layers glued together with DIN-certified (DIN EN 204) D4 graded glue for maximum stability and resistance to moisture exposure. The ply is also protected by ABS coating on both sides with one side being textured for a more professional unique look and feel.