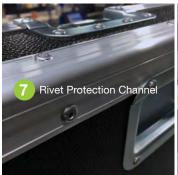

The hardware have an additional layer of sheet metal riveted into the main dish and are also designed with a rivet protection channel<sup>(7)</sup>, which means they have grooves around the rivets to protect the rivets from being damaged in transit.