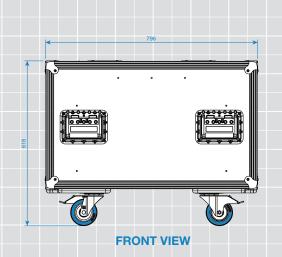

#### 8RU Up & Over Ovation Slam-Latch Rack Mount Case Features:

- 9mm Plywood which is made up of Scandinavian Birch layers glued together with DIN-certified (DIN EN 204) D4 graded glue for maximum stability and resistance to moisture exposure. The ply is also protected by ABS coating on both sides with one side being textured for a more professional unique look and feel.
- Anti-Vibration Rack Mount System designed to reduce impact shock and vibration to your equipment
- 4 x Large Recessed Sprung Handles
- 2 x Steel Galvanised Sliding Latches easily snap shut onto the internal strikers
- Front and rear doors easily slide back into the case when opened for convenient storage when the case is being used no more missing covers!
- 4 x Steel Galvanised Cranked Castor Dishes for easy stacking
- $\bullet$  Heavy Duty European designed and made hardware and accessories including 2 x brake castors
- Custom built in-house to customer rack unit specification(s)