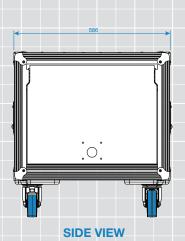

#### 8RU Up & Over Ovation Slam-Latch Rack Mount Case Features:

- 9mm Plywood which is made up of Scandinavian Birch layers glued together with DIN-certified (DIN EN 204) D4 graded glue for maximum stability and resistance to moisture exposure. The ply is also protected by ABS coating on both sides with one side being textured for a more professional unique look and feel.
- Anti-Vibration Rack Mount System designed to reduce impact shock and vibration to your equipment
- 4 x Large Recessed Sprung Handles
- 2 x Steel Galvanised Sliding Latches easily snap shut onto the internal strikers
- Front and rear doors easily slide back into the case when opened for convenient storage when the case is being used no more missing covers!
- 4 x Steel Galvanised Cranked Castor Dishes for easy stacking
- $\bullet$  Heavy Duty European designed and made hardware and accessories including 2 x brake castors
- Custom built in-house to customer rack unit specification(s)