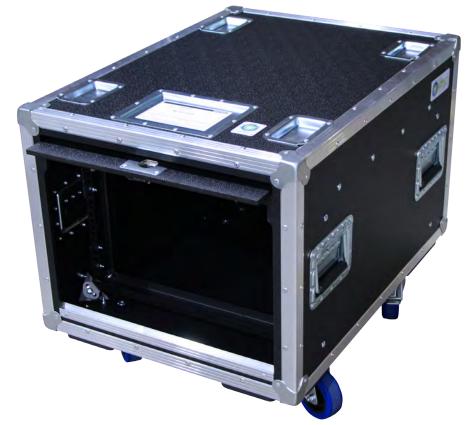

#### 8RU Up & Over Ovation Slam-Latch Rack Mount Case Features:

- 9mm Plywood which is made up of Scandinavian Birch layers glued together with DIN-certified (DIN EN 204) D4 graded glue for maximum stability and resistance to moisture exposure. The ply is also protected by ABS coating on both sides with one side being textured for a more professional unique look and feel.
- Anti-Vibration Rack Mount System designed to reduce impact shock and vibration to your equipment
- 4 x Large Recessed Sprung Handles
- 2 x Steel Galvanised Sliding Latches easily snap shut onto the internal strikers
- Front and rear doors easily slide back into the case when opened for convenient storage when the case is being used no more missing covers!
- 4 x Steel Galvanised Cranked Castor Dishes for easy stacking
- $\bullet$  Heavy Duty European designed and made hardware and accessories including 2 x brake castors
- Custom built in-house to customer rack unit specification(s)