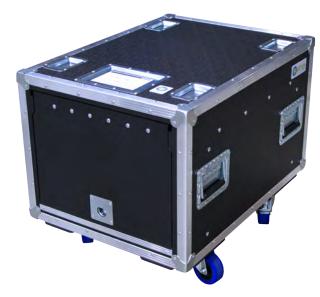

#### 8RU Up & Over Ovation Slam-Latch Rack Mount Case Features:

- 9mm Plywood which is made up of Scandinavian Birch layers glued together with DIN-certified (DIN EN 204) D4 graded glue for maximum stability and resistance to moisture exposure. The ply is also protected by ABS coating on both sides with one side being textured for a more professional unique look and feel.
- Anti-Vibration Rack Mount System designed to reduce impact shock and vibration to your equipment
- 4 x Large Recessed Sprung Handles
- 2 x Steel Galvanised Sliding Latches easily snap shut onto the internal strikers
- Front and rear doors easily slide back into the case when opened for convenient storage when the case is being used no more missing covers!
- 4 x Steel Galvanised Cranked Castor Dishes for easy stacking
- $\bullet$  Heavy Duty European designed and made hardware and accessories including 2 x brake castors
- Custom built in-house to customer rack unit specification(s)