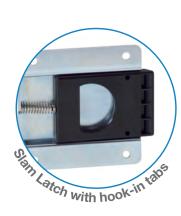

#### 8RU Up & Over Ovation Slam-Latch Rack Mount Case Features:

- 9mm Plywood which is made up of Scandinavian Birch layers glued together with DIN-certified (DIN EN 204) D4 graded glue for maximum stability and resistance to moisture exposure. The ply is also protected by ABS coating on both sides with one side being textured for a more professional unique look and feel.
- Anti-Vibration Rack Mount System designed to reduce impact shock and vibration to your equipment
- 4 x Large Recessed Sprung Handles
- 2 x Steel Galvanised Sliding Latches easily snap shut onto the internal strikers
- Front and rear doors easily slide back into the case when opened for convenient storage when the case is being used no more missing covers!
- 4 x Steel Galvanised Cranked Castor Dishes for easy stacking
- $\bullet$  Heavy Duty European designed and made hardware and accessories including 2 x brake castors
- Custom built in-house to customer rack unit specification(s)