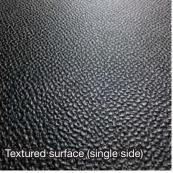

### PLYWOOD CONSTRUCTION

Ovation Cases are constructed from Adam Hall's ply<sup>(2)</sup>, which is specifically engineered for high-performance heavy-duty road cases. Adam Hall plywood is made out of Scandinavian Birch layers glued together with DIN-certified (DIN EN 204) D4 graded glue for maximum stability and resistance to moisture exposure. The ply is also protected by ABS coating on both sides with one side being textured for a more professional unique look and feel.