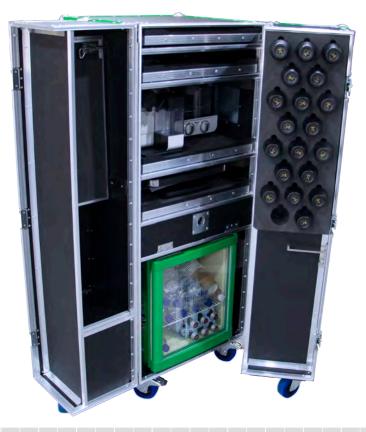

#### **Double Door Rolling Kitchenette Ovation Road Case Features:**

• 9mm Plywood which is made up of Scandinavian Birch layers glued together with DIN-certified (DIN EN 204) D4 graded glue for maximum stability and resistance to moisture exposure. The ply is also protected by ABS coating on both sides with one side being textured for a more professional unique look and feel.

- 8 x Large Recessed Sprung Handles
- 2 x Case Edge Handles for easy maneuverability
- 2 x Ventilation Dishes to prevent internal moisture build up
- 3 x Medium Padlockable Cranked Butterfly latches
- 4 x Heavy Duty Sliding Platforms for kitchen appliances
- Storage space for portable bar fridge

• Heavy Duty European designed and made hardware and accessories including 2 x brake castors

- Custom built in-house to customer specification(s)
- 178x127mm Road Case Tour Label Dish