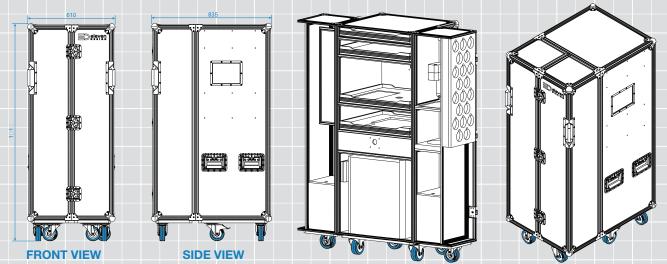

#### **Double Door Rolling Kitchenette Ovation Road Case Features:**

• 9mm Plywood which is made up of Scandinavian Birch layers glued together with DIN-certified (DIN EN 204) D4 graded glue for maximum stability and resistance to moisture exposure. The ply is also protected by ABS coating on both sides with one side being textured for a more professional unique look and feel.

- 8 x Large Recessed Sprung Handles
- 2 x Case Edge Handles for easy maneuverability
- 2 x Ventilation Dishes to prevent internal moisture build up
- 3 x Medium Padlockable Cranked Butterfly latches
- 4 x Heavy Duty Sliding Platforms for kitchen appliances
- Storage space for portable bar fridge

• Heavy Duty European designed and made hardware and accessories including 2 x brake castors

- Custom built in-house to customer specification(s)
- 178x127mm Road Case Tour Label Dish