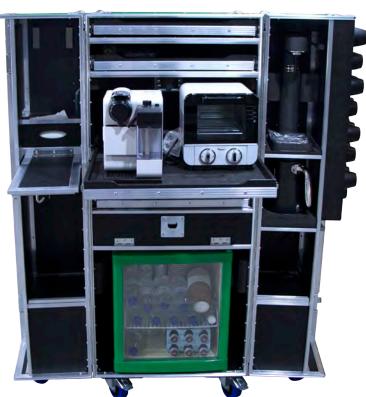

#### **Double Door Rolling Kitchenette Ovation Road Case Features:**

• 9mm Plywood which is made up of Scandinavian Birch layers glued together with DIN-certified (DIN EN 204) D4 graded glue for maximum stability and resistance to moisture exposure. The ply is also protected by ABS coating on both sides with one side being textured for a more professional unique look and feel.

- 8 x Large Recessed Sprung Handles
- 2 x Case Edge Handles for easy maneuverability
- 2 x Ventilation Dishes to prevent internal moisture build up
- 3 x Medium Padlockable Cranked Butterfly latches
- 4 x Heavy Duty Sliding Platforms for kitchen appliances
- Storage space for portable bar fridge

• Heavy Duty European designed and made hardware and accessories including 2 x brake castors

- Custom built in-house to customer specification(s)
- 178x127mm Road Case Tour Label Dish