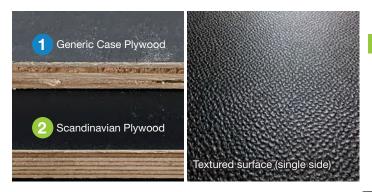

## PLYWOOD CONSTRUCTION

Ovation Cases are constructed from Adam Hall's ply<sup>(2)</sup>, which is specifically engineered for high-performance heavy-duty road cases. Adam Hall plywood is made out of Scandinavian Birch layers glued together with DIN-certified (DIN EN 204) D4 graded glue for maximum stability and resistance to moisture exposure. The ply is also protected by ABS coating on both sides with one side being textured for a more professional unique look and feel.