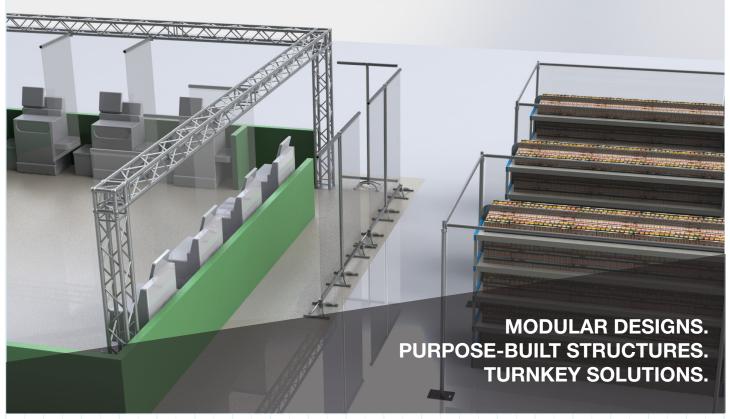

## **CROWD CONTROL SYSTEMS**

In response to the increase in supermarket crowd flow safety concerns of the general public in association with the current crisis, our experienced team of designers have conceptualised a range of solutions and uses to the needs of temporary modular crowd control systems.

As the market leader for modular solutions across Australia, we pride ourselves in dealing with clients who are articulate about the quality and safety of our products and we are committed to helping our community and the general public form a safer environment and help you create the most efficient shopping experience for your customers.

## **Features and Benefits**

- Completely modular design, easily expandable in different areas and controlling the flow of customers in queues
- Heavy-duty build allowing footpath management in store
- Vinyl walls for separators to assist in maintaining social distancing as well as continuing to servicing your customers