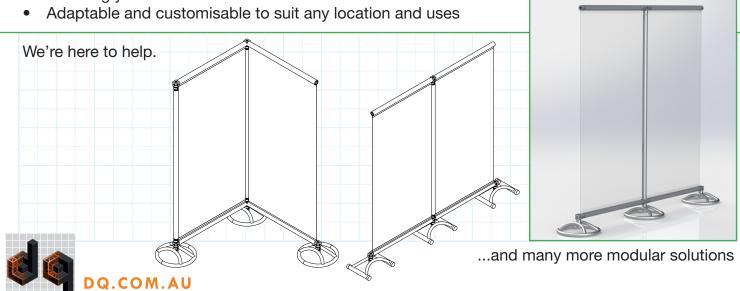

## **Features and Benefits**

- Completely modular design, easily expandable in different areas and controlling the flow of customers in queues
- Heavy-duty build allowing footpath management in store
- Vinyl walls for separators to assist in maintaining social distancing as well as continuing to servicing your customers