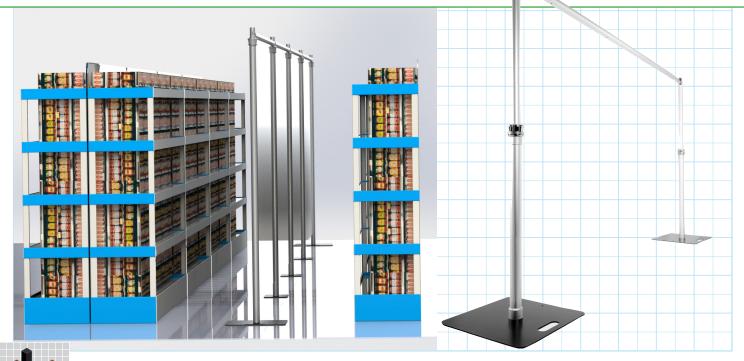

These solutions are completely designed and built using standard off-the-shelf components from Design Quintessence's Curtain Call range, which are intended for room dividing as well as backdrops, can also be utilised as aisle space dividers as well as allows for hanging objects and signage.

## **Features and Benefits**

- Completely modular design, easily expandable in different areas and controlling the flow of customers in aisles
- Heavy-duty build allowing footpath management in store
- Vinyl walls for separators to assist in maintaining social distancing as well as continuing to servicing your customers
- Adaptable and customisable to suit any location and uses