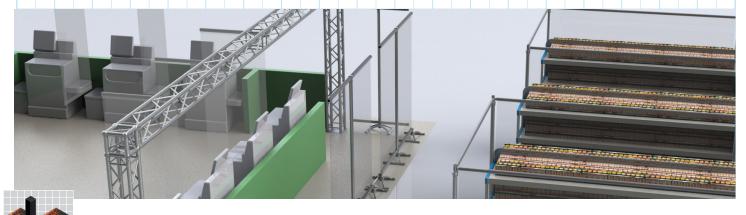

## **SELF-SERVE COUNTER SEPARATOR**

In response to the increase in supermarket crowd flow safety concerns of the general public in association with the current crisis, our experienced team of designers have conceptualised a range of solutions and uses to the needs of temporary modular self-serve counter solutions. The self-serve separators are designed to keep all checkout units active with physical barriers ensuring the safety between your customers as well as keeping control of the queue set up.

## **Features and Benefits**

- Completely modular design and built to fit every space and/or arrangement
- Heavy-duty aesthetic build
- Vinyl walls for separators to assist in maintaining social distancing as well as continuing to servicing your customers
- Adaptable and customisable to suit any location and uses