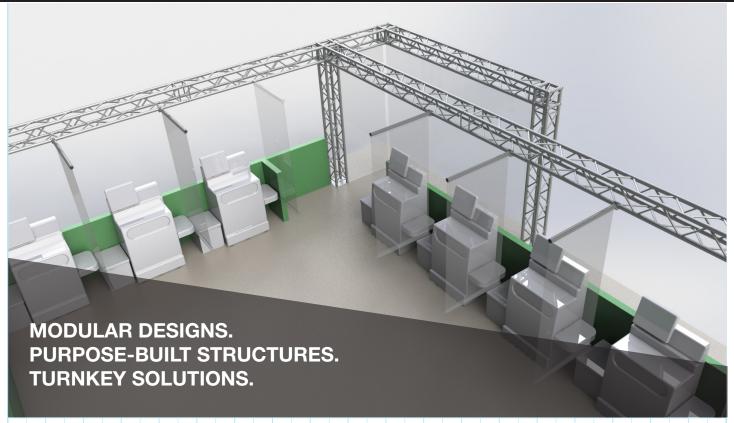

## **SELF-SERVE COUNTER SEPARATOR**

In response to the increase in supermarket crowd flow safety concerns of the general public in association with the current crisis, our experienced team of designers have conceptualised a range of solutions and uses to the needs of temporary modular self-serve counter solutions. The self-serve separators are designed to keep all checkout units active with physical barriers ensuring the safety between your customers as well as keeping control of the queue set up.

## **Features and Benefits**

- Completely modular design and built to fit every space and/or arrangement
- Heavy-duty aesthetic build
- Vinyl walls for separators to assist in maintaining social distancing as well as continuing to servicing your customers
- Adaptable and customisable to suit any location and uses