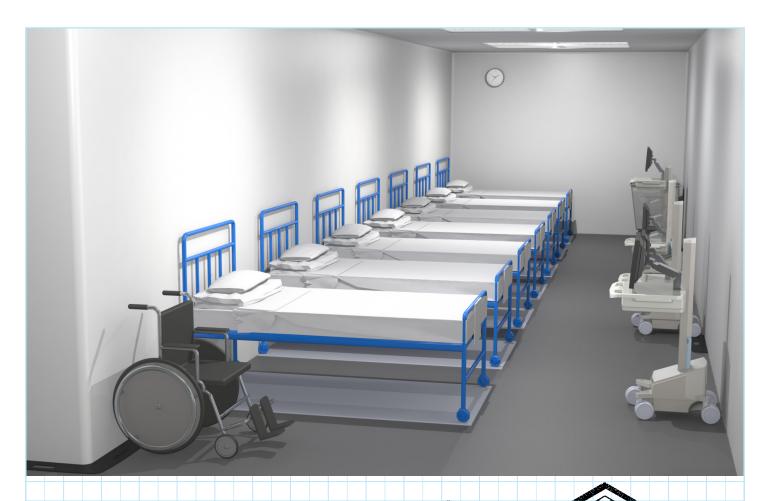

## **Features and Benefits**

- Completely modular design, easily expandable to new wings and measures
- External structure for uniform and internal isolation rooms
- Heavy-duty build with internal rigging points for cabling and emergency lighting
- Vinyl walls for enclosures to provide visual or noise barrier
- Adaptable and customisable to suit any terrain and location