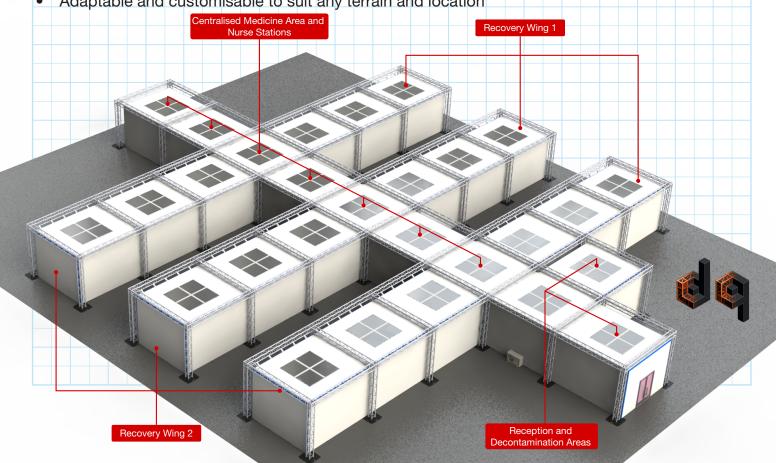

## **Features and Benefits**

- Completely modular design, easily expandable to new wings and measures
- External structure for uniform and internal isolation rooms
- Heavy-duty build with internal rigging points for cabling and emergency lighting
- Vinyl walls for enclosures to provide visual or noise barrier
- Adaptable and customisable to suit any terrain and location