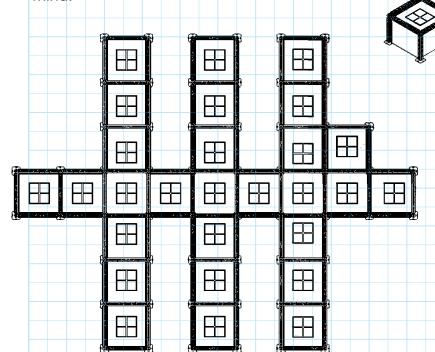

## **Features and Benefits**

- Completely modular design, easily expandable to new wings and measures
- External structure for uniform and internal isolation rooms
- Heavy-duty build with internal rigging points for cabling and emergency lighting
- Vinyl walls for enclosures to provide visual or noise barrier
- Adaptable and customisable to suit any terrain and location