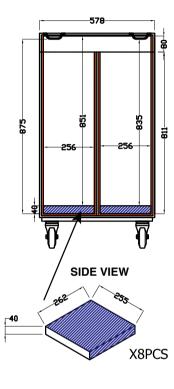

## EXTERNAL DIMENSIONS (1200mmL x 600mmW Truck Pack)

## 1195

**TOP VIEW** 

**INTERNAL DIMENSIONS** 

**ES-RC-L100** 8 Unit Profile Case