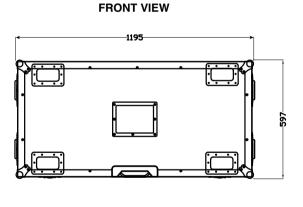

## EXTERNAL DIMENSIONS (1200mmL x 600mmW Truck Pack)

## 1195

**TOP VIEW** 

**INTERNAL DIMENSIONS** 