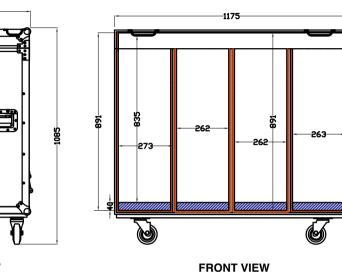

## EXTERNAL DIMENSIONS (1200mmL x 600mmW Truck Pack)

## 1195

**TOP VIEW** 

**INTERNAL DIMENSIONS** 