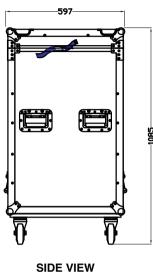

## EXTERNAL DIMENSIONS (1200mmL x 600mmW Truck Pack)

## 1195



**TOP VIEW** 





**INTERNAL DIMENSIONS** 





## Compatible with:

- · Martin ELP Profile with Fixed Lens
- Show Pro LED Profile VW/FC/WW Fixed lens
- Prolights CT+ Profile Fixed Lens

|   | THIS DRAWING AND INFORMATION CONTAINED HEREC<br>IS NOT TO BE REPRODUCED IN WHOLE OR PART, NOT T<br>PUT TO ANY USE WITHOUT THE EXPRESS PERMISSION O<br>DESIGN QUINTESSENCE PTY LTD © 2022 |
|---|------------------------------------------------------------------------------------------------------------------------------------------------------------------------------------------|
|   | DESIGN QUINTESSENCE PTY LTD                                                                                                                                                              |
| * | UNIT 2 15 PERCY STREET