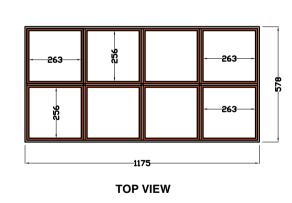

## EXTERNAL DIMENSIONS (1200mmL x 600mmW Truck Pack)

## 1195



**TOP VIEW** 





**INTERNAL DIMENSIONS** 





## Compatible with:

- · Martin ELP Profile with Fixed Lens
- Show Pro LED Profile VW/FC/WW Fixed lens
- Prolights CT+ Profile Fixed Lens

|   | THIS DRAWING AND INFORMATION CONTAINED HEREC<br>IS NOT TO BE REPRODUCED IN WHOLE OR PART, NOT T<br>PUT TO ANY USE WITHOUT THE EXPRESS PERMISSION O<br>DESIGN QUINTESSENCE PTY LTD © 2022 |
|---|------------------------------------------------------------------------------------------------------------------------------------------------------------------------------------------|
|   | DESIGN QUINTESSENCE PTY LTD                                                                                                                                                              |
| * | UNIT 2 15 PERCY STREET