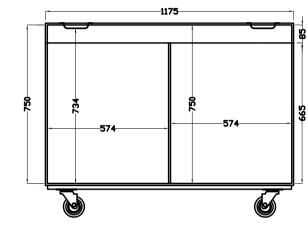

## EXTERNAL DIMENSIONS (1200mmL x 600mmW Truck Pack)

INTERNAL DIMENSIONS

85-11

FRONT VIEW

SIDE VIEW

x2pcs

INCLUDED:

TOP VIEW