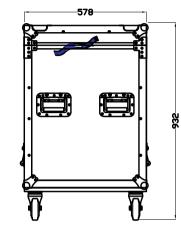

## EXTERNAL DIMENSIONS (1200mmL x 600mmW Truck Pack)

INTERNAL DIMENSIONS

85-11

FRONT VIEW

SIDE VIEW

x2pcs

INCLUDED:

TOP VIEW