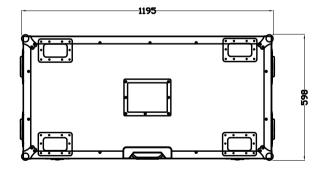

## EXTERNAL DIMENSIONS (1200mmL x 600mmW Truck Pack)

INTERNAL DIMENSIONS

85-11

FRONT VIEW

SIDE VIEW

x2pcs

INCLUDED:

TOP VIEW

TOP VIEW

x2pcs

x2pcs

| dq.com.au | THIS DRAWING AND INFORMATION CONTAINED HEREON<br>IS NOT TO BE REPRODUCED IN WHOLE OR PART, NOT TO<br>PUT TO ANY USE WITHOUT THE EXPRESS PERMISSION OF<br>DESIGN QUINTESSENCE PTY LTD © 2022<br>DESIGN QUINTESSENCE PTY LTD<br>UNIT 2 15 PERCY STREET |       | DATE<br>MATERIAL<br>VER | ALL DRAWINGS MUST BE APPROVED BY THE<br>CUSTOMER BEFORE PRODUCTION. IT IS THE<br>CUSTOMERS RESPONSIBILITY TO ENSURE<br>THAT THE DESIGN IS CORRECT IN ALL<br>ASPECTS. PLEASE BE SURE TO DOUBLE<br>CHECK ANY HIGHLIGHTED DIMENSIONS AND<br>NOTES. IF THE DRAWING CONTAINING<br>ERRORS IS APPROVED, THE CUSTOMER IS<br>RESPONSIBLE FOR ALL COSTS, INCLUDING<br>MODIFICATIONS AND RE-MAKES. | ES-RC-L106-1<br>4 Unit Moving Head Case | CENCORE<br>SHOW CASE                                               |
|-----------|------------------------------------------------------------------------------------------------------------------------------------------------------------------------------------------------------------------------------------------------------|-------|-------------------------|-----------------------------------------------------------------------------------------------------------------------------------------------------------------------------------------------------------------------------------------------------------------------------------------------------------------------------------------------------------------------------------------|-----------------------------------------|--------------------------------------------------------------------|
|           | AUBURN NSW 2144                                                                                                                                                                                                                                      | SCALE | SHEET                   |                                                                                                                                                                                                                                                                                                                                                                                         |                                         | ALL DIMENSIONS ARE IN<br>MILLIMETERS UNLESS<br>OTHERWISE SPECIFIED |