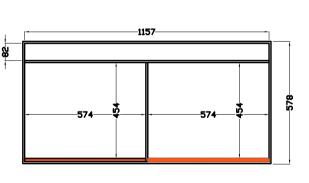

## EXTERNAL DIMENSIONS (1200mmL x 600mmW Truck Pack)

INTERNAL DIMENSIONS

85-11

FRONT VIEW

SIDE VIEW

x2pcs

INCLUDED:

TOP VIEW

TOP VIEW

x2pcs

x2pcs

| dq.com.au | THIS DRAWING AND INFORMATION CONTAINED HEREON<br>IS NOT TO BE REPRODUCED IN WHOLE OR PART, NOT TO<br>PUT TO ANY USE WITHOUT THE EXPRESS PERMISSION OF<br>DESIGN QUINTESSENCE PTY LTD © 2022<br>DESIGN QUINTESSENCE PTY LTD<br>UNIT 2 15 PERCY STREET |       | DATE<br>MATERIAL<br>VER | ALL DRAWINGS MUST BE APPROVED BY THE<br>CUSTOMER BEFORE PRODUCTION. IT IS THE<br>CUSTOMERS RESPONSIBILITY TO ENSURE<br>THAT THE DESIGN IS CORRECT IN ALL<br>ASPECTS. PLEASE BE SURE TO DOUBLE<br>CHECK ANY HIGHLIGHTED DIMENSIONS AND<br>NOTES. IF THE DRAWING CONTAINING<br>ERRORS IS APPROVED, THE CUSTOMER IS<br>RESPONSIBLE FOR ALL COSTS, INCLUDING<br>MODIFICATIONS AND RE-MAKES. | ES-RC-L106-1<br>4 Unit Moving Head Case | CENCORE<br>SHOW CASE                                               |
|-----------|------------------------------------------------------------------------------------------------------------------------------------------------------------------------------------------------------------------------------------------------------|-------|-------------------------|-----------------------------------------------------------------------------------------------------------------------------------------------------------------------------------------------------------------------------------------------------------------------------------------------------------------------------------------------------------------------------------------|-----------------------------------------|--------------------------------------------------------------------|
|           | AUBURN NSW 2144                                                                                                                                                                                                                                      | SCALE | SHEET                   |                                                                                                                                                                                                                                                                                                                                                                                         |                                         | ALL DIMENSIONS ARE IN<br>MILLIMETERS UNLESS<br>OTHERWISE SPECIFIED |