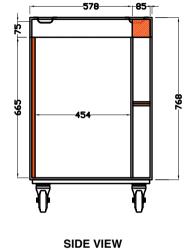

## EXTERNAL DIMENSIONS (1200mmL x 600mmW Truck Pack)

INTERNAL DIMENSIONS

85-11

FRONT VIEW

SIDE VIEW

x2pcs

INCLUDED:

TOP VIEW