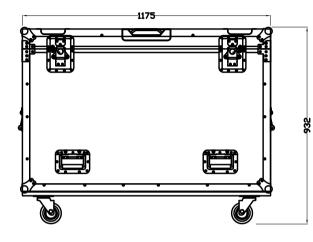

## EXTERNAL DIMENSIONS (1200mmL x 600mmW Truck Pack)

INTERNAL DIMENSIONS

85-11

FRONT VIEW

SIDE VIEW

x2pcs

INCLUDED:

TOP VIEW