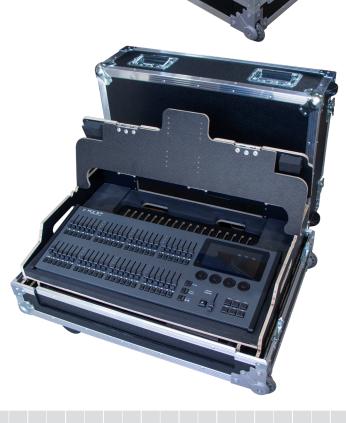

- Padlockable Medium Duty Butterfly Latches
- 1 x Recessed Extendable Trolley Handle
- Recessed 75mmØ Corner Castors
- · Interior finish: EVA Foam Lining
- · Cable pass-through cut out through and into drawer
- Suitable for Zero 88 FLX S48 consoles
- Ability to operate console within case