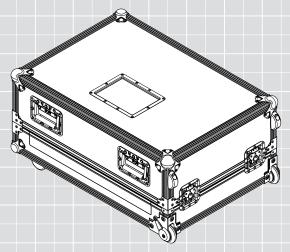

## Zero FLX S48 Ovation Case with pull-out drawer and monitor mount Features:

• 9mm Plywood which is made up of Scandinavian Birch layers glued together with DIN-certified (DIN EN 204) D4 graded glue for maximum stability and resistance to moisture exposure. The ply is also protected by ABS coating on both sides with one side being textured for a more professional unique look and feel.

• 3mm Alumnium Edge Extrusion in combination with solid 2mm thick, galvanised steel ball corners with 9 rivet holes, compared to the industry standard of 6, providing a more secure mechanical bond between ALL case elements on Ovation Cases.

- Padlockable Medium Duty Butterfly Latches
- 1 x Recessed Extendable Trolley Handle
- Recessed 75mmØ Corner Castors
- · Interior finish: EVA Foam Lining
- · Cable pass-through cut out through and into drawer
- Suitable for Zero 88 FLX S48 consoles
- Ability to operate console within case