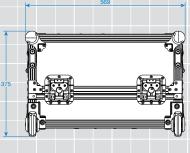

h layers glued together with DIN-certified (DIN EN 204) D4 graded glue for maximum stability and resistance to moisture exposure. The ply is also protected by ABS coating on both sides with one side being textured for a more professional unique look and feel.

• 3mm Alumnium Edge Extrusion in combination with solid 2mm thick, galvanised steel ball corners with 9 rivet holes, compared to the industry standard of 6, providing a more secure mechanical bond between ALL case elements on Ovation Cases.

- Padlockable Medium Duty Butterfly Latches
- 1 x Recessed Extendable Trolley Handle
- Recessed 75mmØ Corner Castors
- · Interior finish: EVA Foam Lining
- · Cable pass-through cut out through and into drawer
- Suitable for Zero 88 FLX S48 consoles
- Ability to operate console within case









**SIDE VIEW**