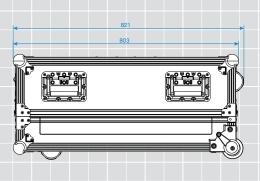

rch layers glued together with DIN-certified (DIN EN 204) D4 graded glue for maximum stability and resistance to moisture exposure. The ply is also protected by ABS coating on both sides with one side being textured for a more professional unique look and feel.

• 3mm Alumnium Edge Extrusion in combination with solid 2mm thick, galvanised steel ball corners with 9 rivet holes, compared to the industry standard of 6, providing a more secure mechanical bond between ALL case elements on Ovation Cases.

- Padlockable Medium Duty Butterfly Latches
- 1 x Recessed Extendable Trolley Handle
- Recessed 75mmØ Corner Castors
- · Interior finish: EVA Foam Lining
- · Cable pass-through cut out through and into drawer
- Suitable for Zero 88 FLX S48 consoles
- Ability to operate console within case









**SIDE VIEW**