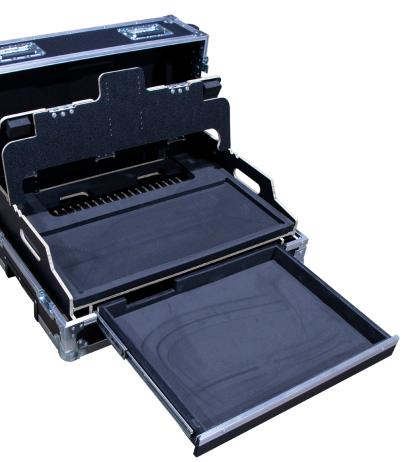

- Padlockable Medium Duty Butterfly Latches
- 1 x Recessed Extendable Trolley Handle
- Recessed 75mmØ Corner Castors
- · Interior finish: EVA Foam Lining
- · Cable pass-through cut out through and into drawer
- Suitable for Zero 88 FLX S48 consoles
- Ability to operate console within case