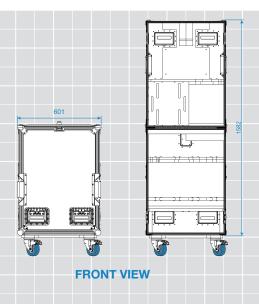

## **Ovation Fire Safety Station Case Features:**

- 9mm ABS Laminated Textured Red Plywood to minimise grazing and camouflage scratches
- 3mm Alumnium Edge Extrusion in combination with solid 2mm thick, galvanised steel ball corners with 9 rivet holes, compared to the industry standard of 6, providing a more secure mechanical bond between ALL case elements on Ovation Cases.
- · Padlockable Medium Duty Butterfly Latches
- Fold-up Style Case with Overlatch Butterfly Latches to lock case in place when opened
- · Self-aligning Castors with brakes to lock case in position when set up
- · Fully customisable to your needs