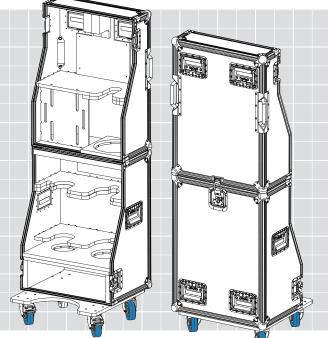

## Ability to store:

- 1x 4.5kg ABE Dry Powder Fire Extinguisher
- 1x 2.0kg Carbon Dioxide Extinguisher
- 1x 15W Megaphone with Siren (Red)
- 1x Ultimate First Aid Kit
- 1x 1.2m x 1.8m Fire Blanket
- · Additional storage compartment