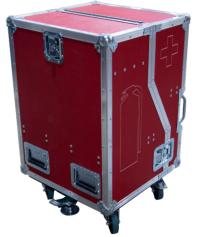

## **Ovation Fire Safety Station Case Features:**

- 9mm ABS Laminated Textured Red Plywood to minimise grazing and camouflage scratches
- 3mm Alumnium Edge Extrusion in combination with solid 2mm thick, galvanised steel ball corners with 9 rivet holes, compared to the industry standard of 6, providing a more secure mechanical bond between ALL case elements on Ovation Cases.
- · Padlockable Medium Duty Butterfly Latches
- Fold-up Style Case with Overlatch Butterfly Latches to lock case in place when opened
- · Self-aligning Castors with brakes to lock case in position when set up
- · Fully customisable to your needs

Ensure the safety and well-being of your workers and others wherever you are with this free-standing portable fire safety unit to be used at any event or venue.