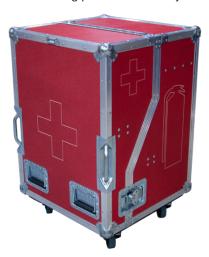

## **Ovation Fire Safety Station Case Features:**

- 9mm ABS Laminated Textured Red Plywood to minimise grazing and camouflage scratches
- 3mm Alumnium Edge Extrusion in combination with solid 2mm thick, galvanised steel ball corners with 9 rivet holes, compared to the industry standard of 6, providing a more secure mechanical bond between ALL case elements on Ovation Cases.
- · Padlockable Medium Duty Butterfly Latches
- Fold-up Style Case with Overlatch Butterfly Latches to lock case in place when opened
- · Self-aligning Castors with brakes to lock case in position when set up
- · Fully customisable to your needs

Ensure the safety and well-being of your workers and others wherever you are with this free-standing portable fire safety unit to be used at any event or venue.