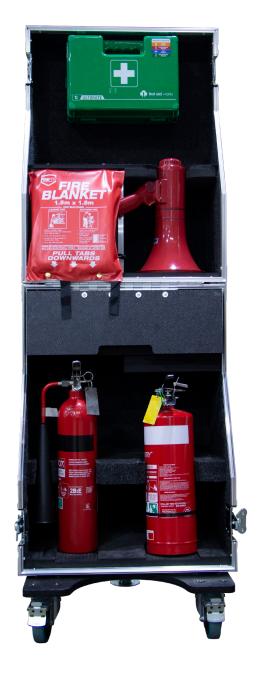

## Ability to store:

- 1x 4.5kg ABE Dry Powder Fire Extinguisher
- 1x 2.0kg Carbon Dioxide Extinguisher
- 1x 15W Megaphone with Siren (Red)
- 1x Ultimate First Aid Kit
- 1x 1.2m x 1.8m Fire Blanket
- · Additional storage compartment