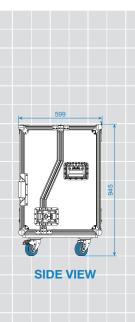

## **Ovation Fire Safety Station Case Features:**

- 9mm ABS Laminated Textured Red Plywood to minimise grazing and camouflage scratches
- 3mm Alumnium Edge Extrusion in combination with solid 2mm thick, galvanised steel ball corners with 9 rivet holes, compared to the industry standard of 6, providing a more secure mechanical bond between ALL case elements on Ovation Cases.
- · Padlockable Medium Duty Butterfly Latches
- Fold-up Style Case with Overlatch Butterfly Latches to lock case in place when opened
- · Self-aligning Castors with brakes to lock case in position when set up
- · Fully customisable to your needs