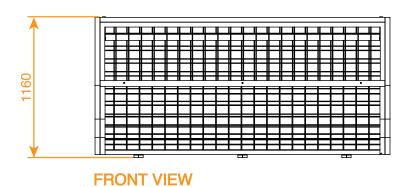

)
- · Can be powder coated to architect's or designer's specified colour (subject to extra charge)
- · Suspension methods include rated threaded rod, chain, steel wire or electric chain hoists. (Engineering approval for roof capacity must be sought before hanging the cage(s) and lights)
- · Cage enclosure is large enough to fit many theatrical style fittings
- · Supplied flat-packed on a pallet for easy, cost-effective shipping

### SINGLE CAGE LOAD CAPACITY (SUSPENDED AT EACH END)

- 70kg/m Uniformly Distributed Load, or
- 3 x 60kg Point Loads, or
- 180kg Total Load

# DOUBLE CAGE LOAD CAPACITY (SUSPENDED AT EACH END OF JOINED CAGES)

- 50kg/m Uniformly Distributed Load, or
- 6 x 40kg Point Loads, or
- · 240kg Total Load across both lighting bars

### **DIMENSIONS**



#### **TOP VIEW**







**END VIEW**