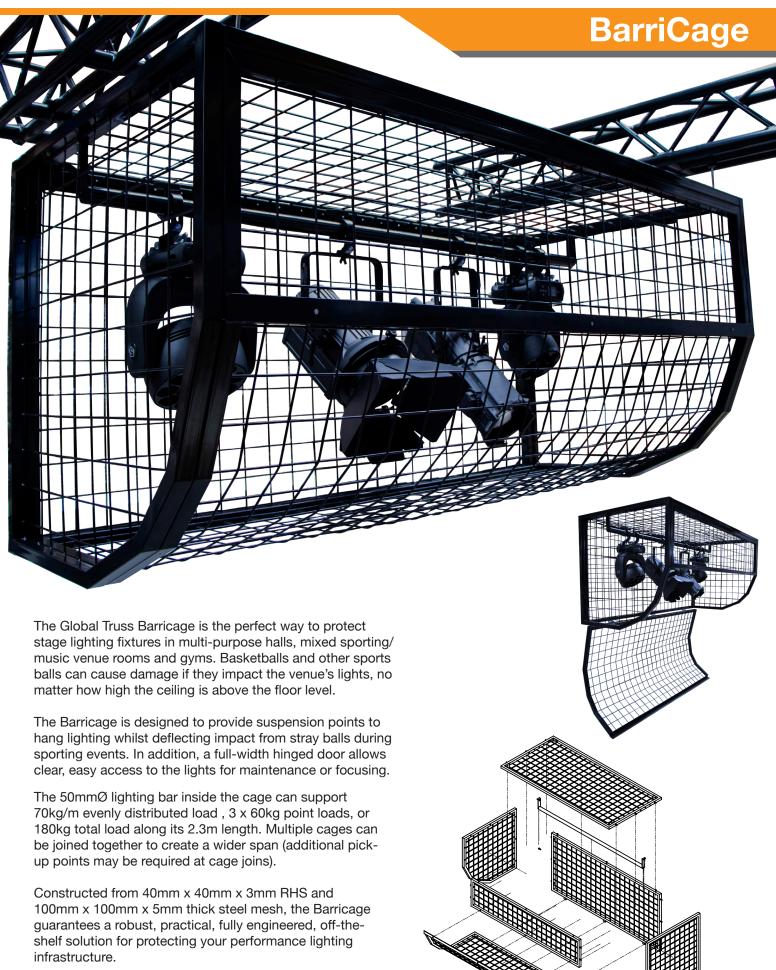

### **FEATURES**

- 100mm x 100mm x 5mmØ Solid Steel Mesh Cladding
- · 2300mm long lighting bar can hold up to 180kg (or 120kg per bar with two cages joined together and suspended from two end points only)
- · Can be powder coated to architect's or designer's specified colour (subject to extra charge)
- · Suspension methods include rated threaded rod, chain, steel wire or electric chain hoists. (Engineering approval for roof capacity must be sought before hanging the cage(s) and lights)
- · Cage enclosure is large enough to fit many theatrical style fittings
- · Supplied flat-packed on a pallet for easy, cost-effective shipping

### SINGLE CAGE LOAD CAPACITY (SUSPENDED AT EACH END)

- 70kg/m Uniformly Distributed Load, or
- 3 x 60kg Point Loads, or
- 180kg Total Load