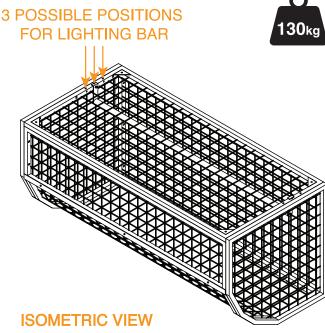

### SINGLE CAGE LOAD CAPACITY (SUSPENDED AT EACH END)

- 70kg/m Uniformly Distributed Load, or
- 3 x 60kg Point Loads, or
- 180kg Total Load