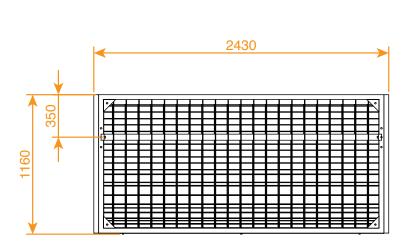

m two end points only)
- · Can be powder coated to architect's or designer's specified colour (subject to extra charge)
- · Suspension methods include rated threaded rod, chain, steel wire or electric chain hoists. (Engineering approval for roof capacity must be sought before hanging the cage(s) and lights)
- · Cage enclosure is large enough to fit many theatrical style fittings
- · Supplied flat-packed on a pallet for easy, cost-effective shipping

### SINGLE CAGE LOAD CAPACITY (SUSPENDED AT EACH END)

- 70kg/m Uniformly Distributed Load, or
- 3 x 60kg Point Loads, or
- 180kg Total Load

# DOUBLE CAGE LOAD CAPACITY (SUSPENDED AT EACH END OF JOINED CAGES)

- 50kg/m Uniformly Distributed Load, or
- 6 x 40kg Point Loads, or
- · 240kg Total Load across both lighting bars

### **DIMENSIONS**



#### **TOP VIEW**







**END VIEW**