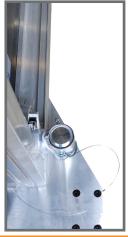

Storage clips are installed underneath the upper platform to hold the legs once both platforms are taken apart. Detachable wheels with connectors have semi-circle locking pins to secure the platforms to the wheels for transport purposes.

- Elevated camera angles to avoid crowd congestion and blocked views
- Two-tier deck to prevent disturbance to footage
- $\bullet$  Offers efficient assembly and disassembly of the platforms
- Easy movement for transportation due to wheels
- · Compact friendly for easy storage