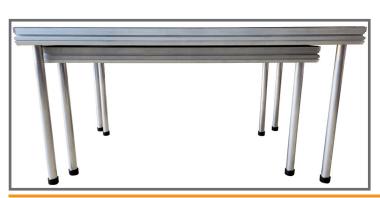

Storage clips are installed underneath the upper platform to hold the legs once both platforms are taken apart. Detachable wheels with connectors have semi-circle locking pins to secure the platforms to the wheels for transport purposes.