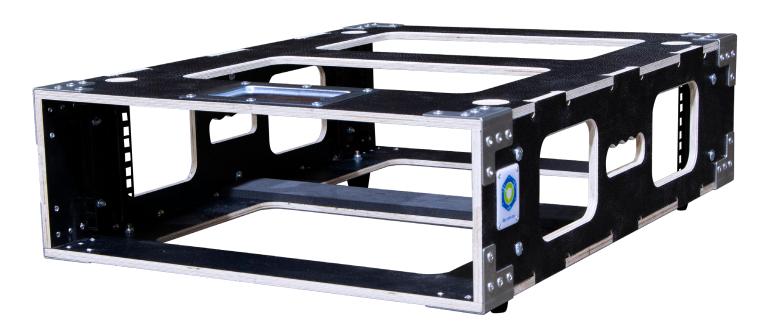

## 2RU Sleeve Rack Mount Ovation Case Features:

• 9mm Plywood which is made up of Scandinavian Birch layers glued together with DIN-certified (DIN EN 204) D4 graded glue for maximum stability and resistance to moisture exposure. The ply is also protected by ABS coating on both sides with one side being textured for a more professional unique look and feel.

- 2 x Handle cut outs
- 4 x Rubber Feet for easy stacking
- Cut outs around the sleeve for added ventilation
- · Heavy Duty European designed and made hardware and accessories
- Custom built in-house to customer rack unit specification(s)