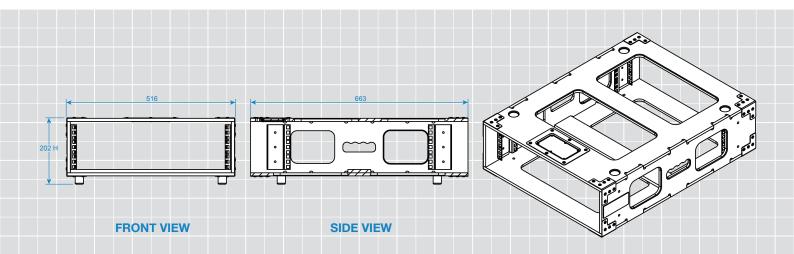

## 2RU Sleeve Rack Mount Ovation Case Features:

• 9mm Plywood which is made up of Scandinavian Birch layers glued together with DIN-certified (DIN EN 204) D4 graded glue for maximum stability and resistance to moisture exposure. The ply is also protected by ABS coating on both sides with one side being textured for a more professional unique look and feel.

- 2 x Handle cut outs
- 4 x Rubber Feet for easy stacking
- Cut outs around the sleeve for added ventilation
- · Heavy Duty European designed and made hardware and accessories
- Custom built in-house to customer rack unit specification(s)

Available in 300mm, 400mm & 500mm Rack Mount Depth