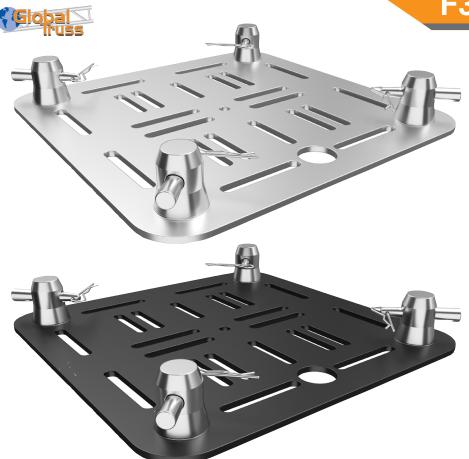

## F34 Truss Top Plate

The F34 Top Plate is a special base plate for F34/F34P trusses, but it is mostly used as a top plate of a truss stand. The top plate is compatible with the majority of moving lights which allows you to directly attach your light to the top plate, which is then attached to the truss.

The F34 Top Plate is safe, practical, saves time and opens up new possibilities for the user.

GT-TP-F34308 F34 Top Plate 308mm x 308mm x 50mm with Spigots, Pins & R-Clips GT-TP-F34308-B F34 Top Plate 308mm x 308mm x 50mm with Spigots, Pins & R-Clips; Black