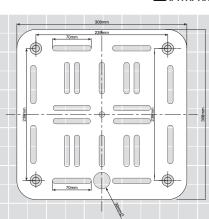

## **TECHNICAL SPECIFICATIONS**

| Dimensions          | 310 x 310 x 5mm          |
|---------------------|--------------------------|
| Truss Compatability | F34 / F34P Truss Systems |
| Material            | Alumnium 6061 T6         |
| Weight              | 1.65kg                   |
|                     |                          |
| PRODUCT CODE        |                          |