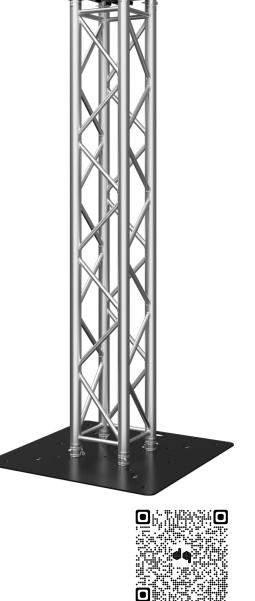

## F34 Truss Top Plate

The F34 Top Plate is a special base plate for F34/F34P trusses, but it is mostly used as a top plate of a truss stand. The top plate is compatible with the majority of moving lights which allows you to directly attach your light to the top plate, which is then attached to the truss.

The F34 Top Plate is safe, practical, saves time and opens up new possibilities for the user.