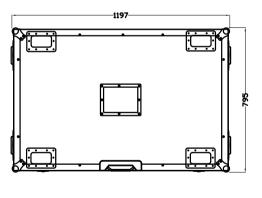

## EXTERNAL DIMENSIONS (1200mmL x 800mmW Truck Pack)

## **INTERNAL DIMENSIONS**

**SIDE VIEW** 

**FRONT VIEW** 

SIDE VIEW

**TOP VIEW** 

**TOP VIEW** 

THIS DRAWING AND INFORMATION CONTAINED HEREON IS NOT TO BE REPRODUCED IN WHOLE OR PART, NOT TO PUT TO ANY USE WITHOUT THE EXPRESS PERMISSION OF DESIGN QUINTESSENCE PTY LTD © 2022