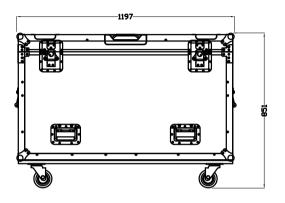

## EXTERNAL DIMENSIONS (1200mmL x 800mmW Truck Pack)

## **INTERNAL DIMENSIONS**

**SIDE VIEW** 

**FRONT VIEW** 

SIDE VIEW

**TOP VIEW** 

**TOP VIEW** 

THIS DRAWING AND INFORMATION CONTAINED HEREON IS NOT TO BE REPRODUCED IN WHOLE OR PART, NOT TO PUT TO ANY USE WITHOUT THE EXPRESS PERMISSION OF DESIGN QUINTESSENCE PTY LTD © 2022