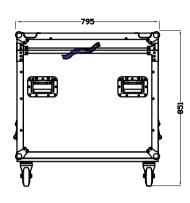

## EXTERNAL DIMENSIONS (1200mmL x 800mmW Truck Pack)

## **INTERNAL DIMENSIONS**

**SIDE VIEW** 

**FRONT VIEW** 

SIDE VIEW

**TOP VIEW** 

**TOP VIEW** 

THIS DRAWING AND INFORMATION CONTAINED HEREON IS NOT TO BE REPRODUCED IN WHOLE OR PART, NOT TO PUT TO ANY USE WITHOUT THE EXPRESS PERMISSION OF DESIGN QUINTESSENCE PTY LTD © 2022