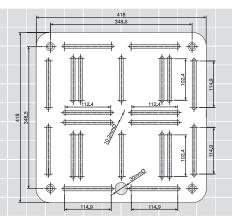

## **TECHNICAL SPECIFICATIONS**

| Dimensions          | 418 x 418 x 5mm    |
|---------------------|--------------------|
| Truss Compatability | F44P Truss Systems |
| Material            | Alumnium 6061 T6   |