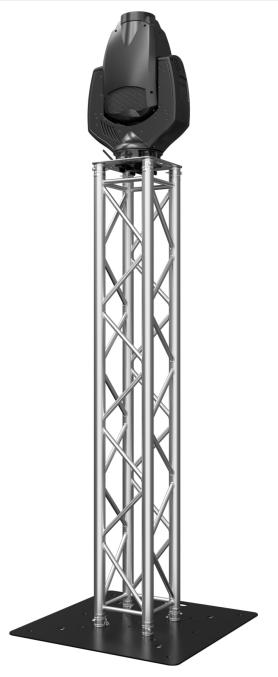

## F44P Truss Top Plate

The F44P Top Plate is a special base plate for F44P trusses, but it is mostly used as a top plate of a truss stand. The top plate is compatible with the majority of moving lights which allows you to directly attach your light to the top plate, which is then attached to the truss.

The F44P Top Plate is safe, practical, saves time and opens up new possibilities for the user.