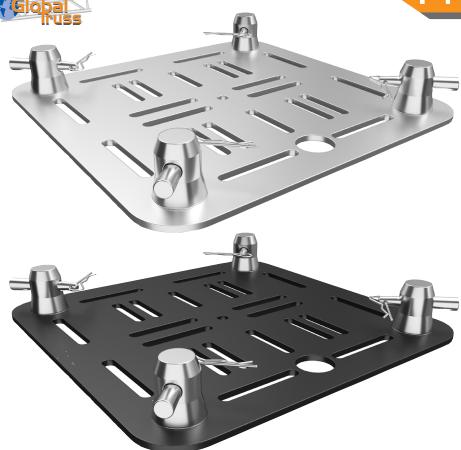

## F44P Truss Top Plate

The F44P Top Plate is a special base plate for F44P trusses, but it is mostly used as a top plate of a truss stand. The top plate is compatible with the majority of moving lights which allows you to directly attach your light to the top plate, which is then attached to the truss.

## PRODUCT CODE

GT-TP-F44418 GT-TP-F44418-B F44P Top Plate 418mm x 418mm x 5mm with Spigots, Pins & R-Clips F44P Top Plate 418mm x 418mm x 5mm with Spigots, Pins & R-Clips; Black