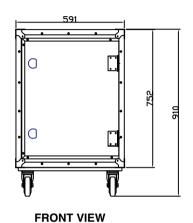

## **EXTERNAL DIMENSIONS**

## **INTERNAL DIMENSIONS**











THIS DRAWING AND INFORMATION CONTAINED HEREON IS NOT TO BE REPRODUCED IN WHOLE OR PART, NOT TO PUT TO ANY USE WITHOUT THE EXPRESS PERMISSION OF DESIGN QUINTESSENCE PIY LTD © 2022

DESIGN QUINTESSENCE PIY LTD © 2022

dg.com.au

DESIGN QUINTESSENCE PTY LTD UNIT 2 15 PERCY STREET AUBURN NSW 2144 TEL +61 2 9649 2266 DRAWN BY DATE
WEIGHT Kg MATERIAL
COLOUR VER
SCALE SHEET

AIL DRAWINGS MUST BE APPROVED BY THE CUSTOMER BEFORE PRODUCTION. IT IS THE CUSTOMER SEPONDIBUTIVE OF SUME THAT THE DESIGN IS CORRECT IN ALL ASPECTS. PLEASE BE SURE TO DOUBLE CHECK ANY HIGHLIGHTED DIMENSIONS AND NOTES. IF THE DRAWING CONTAINING ERRORS IS APPROVED, THE CUSTOMER IS RESPONSIBLE FOR ALL COSTS, INCLUDING MODIFICATIONS AND RE-MAKES.

ES-RMAV-14RU-22

14RU Anti-Vibration Slide-Away Door Rack Mount Case enco