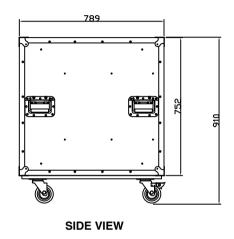

## **EXTERNAL DIMENSIONS**

## **INTERNAL DIMENSIONS**











THIS DRAWING AND INFORMATION CONTAINED HEREON IS NOT TO BE REPRODUCED IN WHOLE OR PART, NOT TO PUT TO ANY USE WITHOUT THE EXPRESS PERMISSION OF DESIGN QUINTESSENCE PIY LTD © 2022

DESIGN QUINTESSENCE PIY LTD © 2022

dg.com.au

DESIGN QUINTESSENCE PTY LTD UNIT 2 15 PERCY STREET AUBURN NSW 2144 TEL +61 2 9649 2266 DRAWN BY DATE
WEIGHT Kg MATERIAL
COLOUR VER
SCALE SHEET

AIL DRAWINGS MUST BE APPROVED BY THE CUSTOMER BEFORE PRODUCTION. IT IS THE CUSTOMER SEPONDIBUTIVE OF SUME THAT THE DESIGN IS CORRECT IN ALL ASPECTS. PLEASE BE SURE TO DOUBLE CHECK ANY HIGHLIGHTED DIMENSIONS AND NOTES. IF THE DRAWING CONTAINING ERRORS IS APPROVED, THE CUSTOMER IS RESPONSIBLE FOR ALL COSTS, INCLUDING MODIFICATIONS AND RE-MAKES.

ES-RMAV-14RU-22

14RU Anti-Vibration Slide-Away Door Rack Mount Case encore