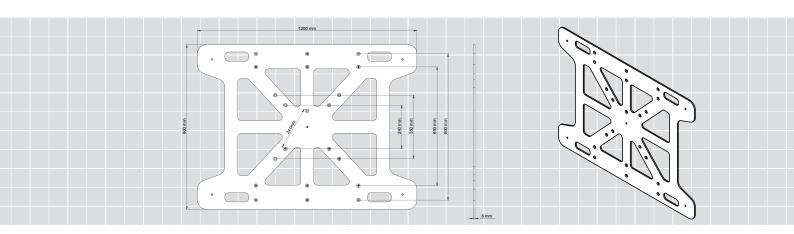

## **TECHNICAL SPECIFICATIONS**

| Dimensions          | 1200 x 900 x 8mm                                                                                         |
|---------------------|----------------------------------------------------------------------------------------------------------|
| Truss Compatability | F01, F32-F34P, F43P-F44P, 700/850mm Modular U-Drop                                                       |
| Material            | Steel                                                                                                    |
| PRODUCT CODE        |                                                                                                          |
| GT-BP-F32-44UD-B    | Universal Base Plate to suit F32-44P Truss; Modular 700/850mm U-Drop<br>(incl. 5 Swivel Castors) – Black |