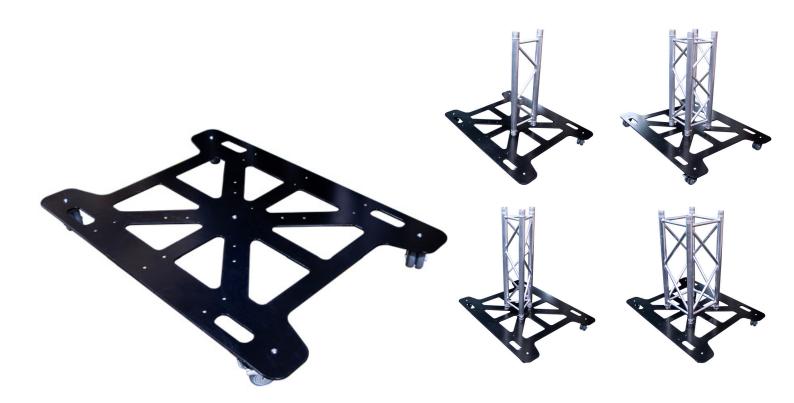

The Universal Base Plate is a mobile base plate designed to mount various sizes of Global Truss ranging from F01, F32-33, F43P-F44P and 700/850mmW Modular U-Drops, making it a versatile and cost-effective accessory for your inventory.

An important accessory for lighting professionals in the production industry, they will provide a stable base for your truss structures and allow ease of mobility.

## **TECHNICAL SPECIFICATIONS**

| Dimensions          | 1200 x 900 x 8mm                                                                                         |
|---------------------|----------------------------------------------------------------------------------------------------------|
| Truss Compatability | F01, F32-F34P, F43P-F44P, 700/850mm Modular U-Drop                                                       |
| Material            | Steel                                                                                                    |
| PRODUCT CODE        |                                                                                                          |
| GT-BP-F32-44UD-B    | Universal Base Plate to suit F32-44P Truss; Modular 700/850mm U-Drop<br>(incl. 5 Swivel Castors) – Black |