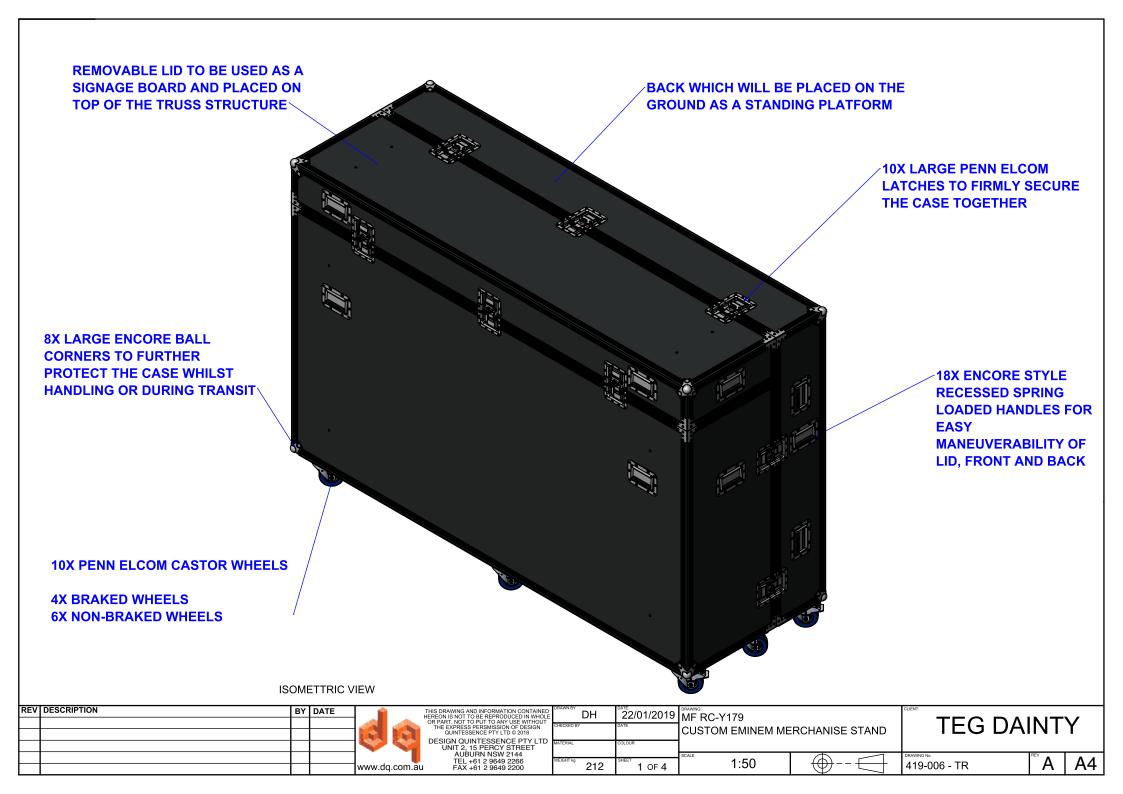

## ISOMETRIC VIEW - OPENED STATE

| RE | V DESCRIPTION BY | DATE | in in        | THIS DRAWING AND INFORMATION CONTAINED HEREON IS NOT TO BE REPRODUCED IN WHOLE | DRAWN BY DH | 22/01/2019 | MF RC-Y179       |                 | CLIENT:      |         |                      |
|----|------------------|------|--------------|--------------------------------------------------------------------------------|-------------|------------|------------------|-----------------|--------------|---------|----------------------|
|    |                  |      |              | OR PART, NOT TO PUT TO ANY USE WITHOUT                                         | CHECKED BY  | DATE       |                  | DOLLANDOE OTAND |              | NITV    |                      |
|    |                  |      |              | QUINTESSENCE PTY LTD © 2018                                                    |             |            | CUSTOM EMINEM ME | RCHANISE STAND  | I EG DAI     | 1 1 1/1 |                      |
|    |                  |      |              | DESIGN QUINTESSENCE PTY LTD<br>UNIT 2, 15 PERCY STREET                         | MATERIAL    | COLOUR     |                  |                 |              |         |                      |
|    |                  |      |              | AUBURN NSW 2144<br>TEL +61 2 9649 2266                                         | WEIGHT kg   | SHEET      | 1:50             | <b>MM</b>       | DRAWING No.  | REV A A | $\overline{\Lambda}$ |
|    |                  |      | www.dq.com.a | U FAX +61 2 9649 2200                                                          | 212         | 2 of 4     | 1.50             | $\Psi^{-}$      | 419-006 - TR |         |                      |