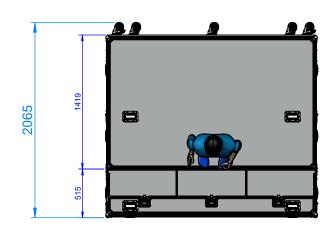

| RE\ | DESCRIPTION | BY | DATE | i i     |        | THIS DRAWING AND INFORMATION CONTAINED HEREON IS NOT TO BE REPRODUCED IN WHOLE | DH DH         | <sup>DATE</sup> 22/01/2019 | MF RC-Y179              |                                     | CLIENT:      |              |          |
|-----|-------------|----|------|---------|--------|--------------------------------------------------------------------------------|---------------|----------------------------|-------------------------|-------------------------------------|--------------|--------------|----------|
|     |             |    |      |         |        | OR PART NOT TO PUT TO ANY USE WITHOUT                                          | CHECKED BY    | DATE                       | CUSTOM EMINEM MI        | FRCHANISE STAND                     | l TEG D      | )AINTY       | <b>/</b> |
|     |             |    |      |         |        | DESIGN QUINTESSENCE PTY LTD                                                    | MATERIAL      | COLOUR                     | TOOG TOWN ENWINGEN IVII | LITOTIANIOL OTAND                   |              | ,, ,,, , , , |          |
|     |             |    |      |         | 7      | UNIT 2, 15 PERCY STREET<br>AUBURN NSW 2144                                     |               |                            | SCALE                   |                                     | DRAWING No.  | REV          |          |
|     |             |    |      | www.dq. | .com.a |                                                                                | WEIGHT kg 212 | 4 OF 4                     | 1:50                    | <b>│</b> <del>()</del> <del> </del> | 419-006 - TR | A            | A4       |