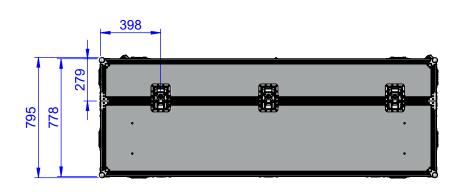

FRONT VIEW

TOP VIEW

SIDE VIEW

ISOMETRIC VIEW

| REV | DESCRIPTION | BY | DATE | i i    |          | THIS DRAWING AND INFORMATION CONTAINED HEREON IS NOT TO BE REPRODUCED IN WHOLE | DRAWN BY DH   | <sup>DATE</sup> 22/01/2019 | MF RC-Y179                     |  | CLIENT:      |       |               |
|-----|-------------|----|------|--------|----------|--------------------------------------------------------------------------------|---------------|----------------------------|--------------------------------|--|--------------|-------|---------------|
|     |             |    |      |        | O.C.     | OR PART NOT TO PUT TO ANY USE WITHOUT                                          | CHECKED BY    | DATE                       | CUSTOM EMINEM MERCHANISE STAND |  | TEG DAINTY   |       | /             |
|     |             |    |      |        |          |                                                                                |               |                            |                                |  |              |       |               |
|     |             |    |      |        | The same |                                                                                | MATERIAL      | COLOUR                     |                                |  |              |       |               |
|     |             |    |      |        | - 4      | TEL +61 2 9649 2266                                                            | WEIGHT kg 212 | SHEET 0 0 1                | 1:50                           |  | 419-006 - TR | REV A | A4            |
|     |             |    |      | www.do | i.com.a  | U FAX +61 2 9649 2200                                                          | 212           | 3 OF 4                     | 1.50                           |  | 419-000 - TR |       | _ <del></del> |