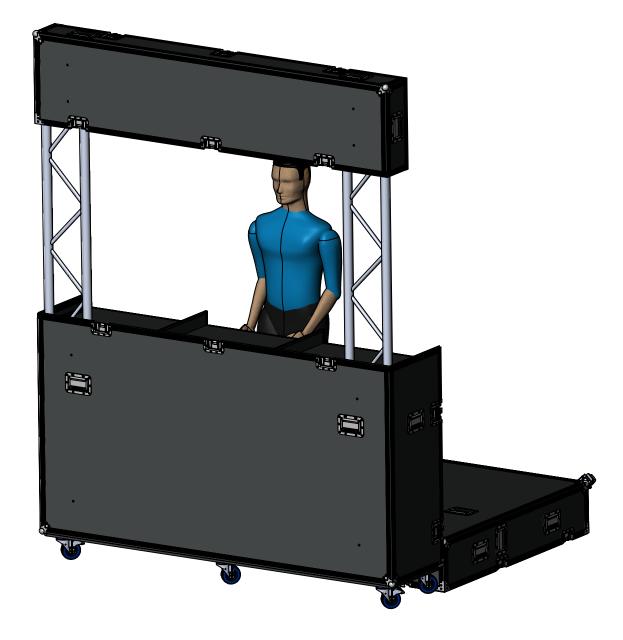

SIDE VIEW

HINGE CONNECTORS TO ALLOW TRUSS
STRUCTURE TO BE
FOLDED AND STORED
WITHIN THE CASE

DIVIDERS ON TOP
SHELF FOR TICKET
DISTRIBUTION

3X SLIDE
DRAWERS

4X LARGE
SHELFS/POCKETS
FOR MERCHANISES

TOP VIEW BACK VIEW