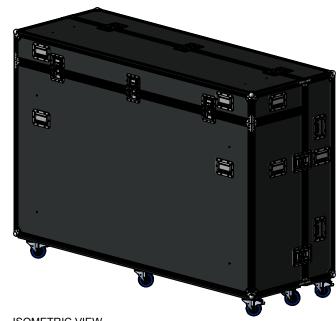

## ISOMETRIC VIEW - OPENED STATE

| RE | V DESCRIPTION BY | DATE | in in        | THIS DRAWING AND INFORMATION CONTAINED HEREON IS NOT TO BE REPRODUCED IN WHOLE | DRAWN BY DH | 22/01/2019 | MF RC-Y179       |                 | CLIENT:      |         |                      |
|----|------------------|------|--------------|--------------------------------------------------------------------------------|-------------|------------|------------------|-----------------|--------------|---------|----------------------|
|    |                  |      |              | OR PART, NOT TO PUT TO ANY USE WITHOUT                                         | CHECKED BY  | DATE       |                  | DOLLANDOE OTAND |              | NITV    |                      |
|    |                  |      |              | QUINTESSENCE PTY LTD © 2018                                                    |             |            | CUSTOM EMINEM ME | RCHANISE STAND  | I EG DAI     | 1 1 1/1 |                      |
|    |                  |      |              | DESIGN QUINTESSENCE PTY LTD<br>UNIT 2, 15 PERCY STREET                         | MATERIAL    | COLOUR     |                  |                 |              |         |                      |
|    |                  |      |              | AUBURN NSW 2144<br>TEL +61 2 9649 2266                                         | WEIGHT kg   | SHEET      | 1:50             | <b>MM</b>       | DRAWING No.  | REV A A | $\overline{\Lambda}$ |
|    |                  |      | www.dq.com.a | U FAX +61 2 9649 2200                                                          | 212         | 2 of 4     | 1.50             | $\Psi^{-}$      | 419-006 - TR |         |                      |