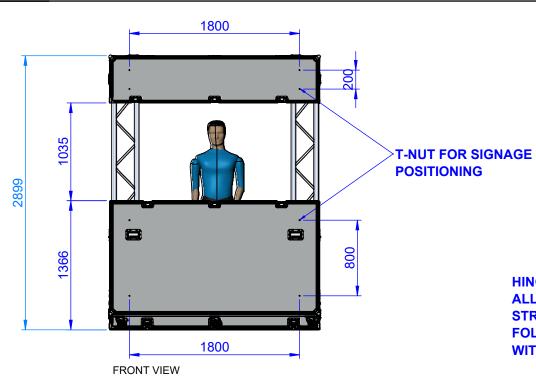

SIDE VIEW

HINGE CONNECTORS TO ALLOW TRUSS
STRUCTURE TO BE
FOLDED AND STORED
WITHIN THE CASE

DIVIDERS ON TOP
SHELF FOR TICKET
DISTRIBUTION

3X SLIDE
DRAWERS

4X LARGE
SHELFS/POCKETS
FOR MERCHANISES

TOP VIEW BACK VIEW