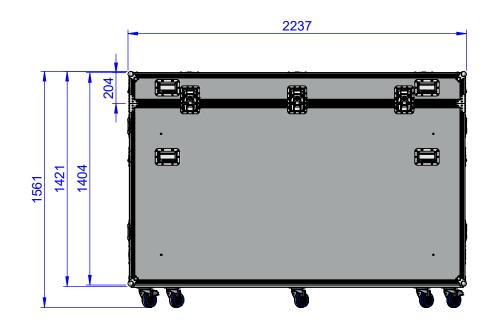

FRONT VIEW

TOP VIEW

SIDE VIEW

ISOMETRIC VIEW

| REV | DESCRIPTION | BY | DATE | i i    |          | THIS DRAWING AND INFORMATION CONTAINED HEREON IS NOT TO BE REPRODUCED IN WHOLE | DRAWN BY DH   | <sup>DATE</sup> 22/01/2019 | MF RC-Y179                     |  | CLIENT:      |       |               |
|-----|-------------|----|------|--------|----------|--------------------------------------------------------------------------------|---------------|----------------------------|--------------------------------|--|--------------|-------|---------------|
|     |             |    |      |        | O.C.     | OR PART NOT TO PUT TO ANY USE WITHOUT                                          | CHECKED BY    | DATE                       | CUSTOM EMINEM MERCHANISE STAND |  | TEG DAINTY   |       | /             |
|     |             |    |      |        |          |                                                                                |               |                            |                                |  |              |       |               |
|     |             |    |      |        | The same |                                                                                | MATERIAL      | COLOUR                     |                                |  |              |       |               |
|     |             |    |      |        | - 4      | TEL +61 2 9649 2266                                                            | WEIGHT kg 212 | SHEET 0 0 1                | 1:50                           |  | 419-006 - TR | REV A | A4            |
|     |             |    |      | www.do | i.com.a  | U FAX +61 2 9649 2200                                                          | 212           | 3 OF 4                     | 1.50                           |  | 419-000 - TR |       | _ <del></del> |