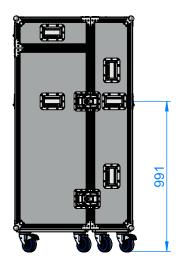

FRONT VIEW

TOP VIEW

SIDE VIEW

ISOMETRIC VIEW

| REV | DESCRIPTION | BY | DATE | i i    |          | THIS DRAWING AND INFORMATION CONTAINED HEREON IS NOT TO BE REPRODUCED IN WHOLE | DRAWN BY DH   | <sup>DATE</sup> 22/01/2019 | MF RC-Y179                     |  | CLIENT:      |       |               |
|-----|-------------|----|------|--------|----------|--------------------------------------------------------------------------------|---------------|----------------------------|--------------------------------|--|--------------|-------|---------------|
|     |             |    |      |        | O.C.     | OR PART NOT TO PUT TO ANY USE WITHOUT                                          | CHECKED BY    | DATE                       | CUSTOM EMINEM MERCHANISE STAND |  | TEG DAINTY   |       | /             |
|     |             |    |      |        |          |                                                                                |               |                            |                                |  |              |       |               |
|     |             |    |      |        | The same |                                                                                | MATERIAL      | COLOUR                     |                                |  |              |       |               |
|     |             |    |      |        | - 4      | TEL +61 2 9649 2266                                                            | WEIGHT kg 212 | SHEET 0 0 1                | 1:50                           |  | 419-006 - TR | REV A | A4            |
|     |             |    |      | www.do | i.com.a  | U FAX +61 2 9649 2200                                                          | 212           | 3 OF 4                     | 1.50                           |  | 419-000 - TR |       | _ <del></del> |