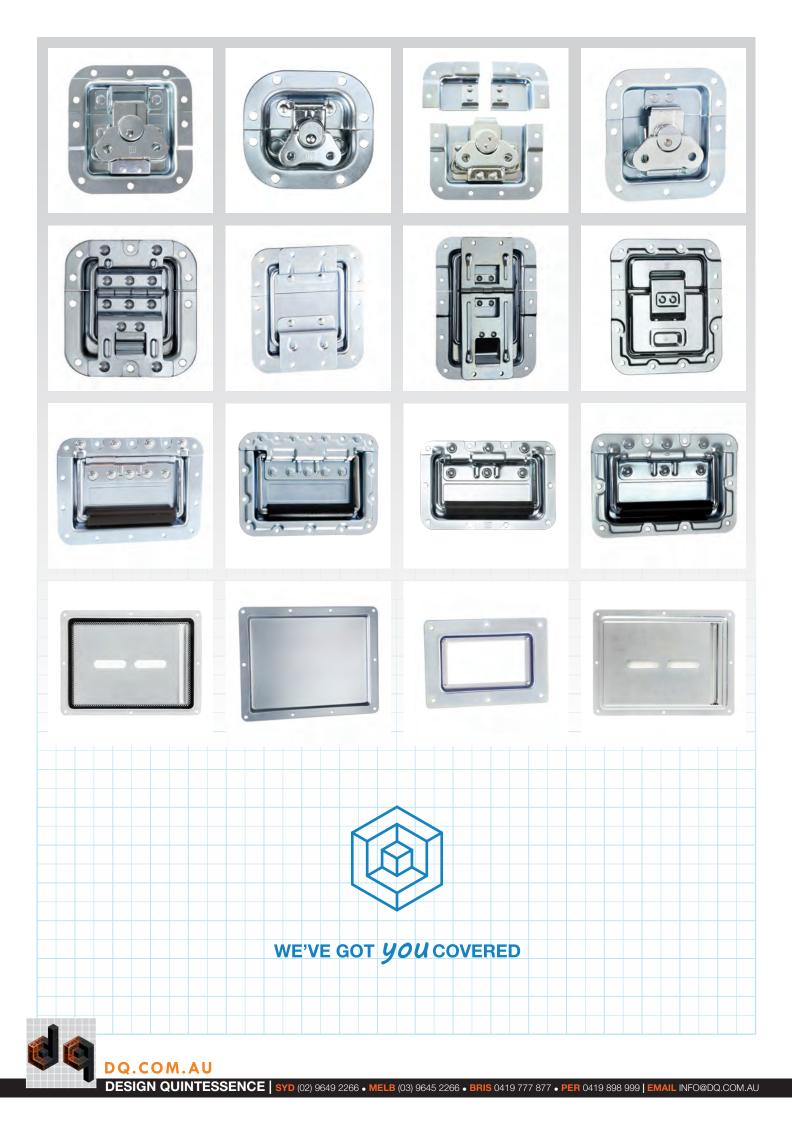

## Specialised Hardware & Ply

Ovation Cases are constructed from specifically engineered ply for high-performance heavy-duty road cases. World-known German case hardware suppliers, Adam Hall, plywood are made out of Scandinavian Birch layers glued together with DIN-certified (DIN EN 204) D4 graded glue for maximum stability and resistance to moisture exposure. The ply is also protected by ABS coating on both sides with one side being textured for a more professional unique look and feel.